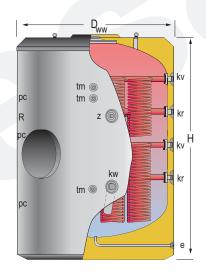

|                              | MAIN CHARACTERISTICS                    |               |     |
|------------------------------|-----------------------------------------|---------------|-----|
| Total capacity:              | Total                                   | 5000          | L   |
| Maximum working pressure:    | Primary / Secondary                     | 25 / 8        | bar |
| Maximum working temperature: | Primary / Secondary                     | 200 / 90      | °C  |
| Exchange surface:            | Upper set of COILS                      | 4.0           | m²  |
|                              | Lower set of COILS                      | 8.4           | m²  |
| Connections:                 | kv: primary inlet                       | 2             | " M |
|                              | kr: primary outlet                      | 2             | " M |
|                              | ww: DHW outlet                          | 3             | " M |
|                              | kw: cold water inlet                    | 3             | " M |
|                              | z: recirculation                        | 2             | " M |
|                              | e: drain                                | 1 ½           | " M |
|                              | R: side connection for electric element | 3             | " M |
|                              | pc: "lapesa correx-up" connection       | 1 ½           | " M |
|                              | tm: sensor connection                   | 3/4           | " M |
| Energy efficiency:           | ErP Class                               | С             |     |
|                              | Static heat losses acc. to EN12897      | 266           | W   |
| External dimensions:         | D: Diameter                             | 1910          | mm  |
|                              | H: Height (without connections)         | 2710          | mm  |
|                              | Diagonal (without connections)          | 3316          | mm  |
| Packaging dimensions:        | Width / Height                          | 1910 x 2800   | mm  |
| Weight:                      | Without packaging / With packaging      | 1140 / 1140.5 | kg  |