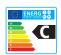

|                              | MAIN CHARACTERISTICS                    |               |     |
|------------------------------|-----------------------------------------|---------------|-----|
| Total capacity:              | Total                                   | 5000          | L   |
| Maximum working pressure:    | Primary / Secondary                     | 25 / 8        | bar |
| Maximum working temperature: | Primary / Secondary                     | 200 / 90      | °C  |
| Exchange surface:            | Upper set of COILS                      | 4.0           | m²  |
|                              | Lower set of COILS                      | 8.4           | m²  |
| Connections:                 | kv: primary inlet                       | 2             | " M |
|                              | kr: primary outlet                      | 2             | " M |
|                              | ww: DHW outlet                          | 3             | " M |
|                              | kw: cold water inlet                    | 3             | " M |
|                              | z: recirculation                        | 2             | " M |
|                              | e: drain                                | 1 ½           | " M |
|                              | R: side connection for electric element | 3             | " M |
|                              | pc: "lapesa correx-up" connection       | 1 ½           | " M |
|                              | tm: sensor connection                   | 3/4           | " M |
| Energy efficiency:           | ErP Class                               | С             |     |
|                              | Static heat losses acc. to EN12897      | 266           | W   |
| External dimensions:         | D: Diameter                             | 1910          | mm  |
|                              | H: Height (without connections)         | 2710          | mm  |
|                              | Diagonal (without connections)          | 3316          | mm  |
| Packaging dimensions:        | Width / Height                          | 1910 x 2800   | mm  |
| Weight:                      | Without packaging / With packaging      | 1140 / 1140.5 | kg  |