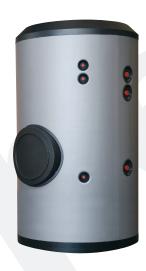

## **DESCRIPTION:**

Tank for domestic hot water (DHW) STORAGE-PRODUCTION.

For vertical installation on floor. Manufactured in **VITREOUS ENAMELLED STEEL** according to the DIN4753 standard, with mould-injected rigid **PU THERMAL INSULATION**. As option, external PVC lining, to be supplied separately. Tank includes two sets of detachable stainless steel coils for DHW production, by using an external energy source. Cathodic protection with Magnesium anodes. As option: permanent cathodic protection system "lapesa correx-up". Equipped with DN400 side manhole for inspection / cleaning tasks.