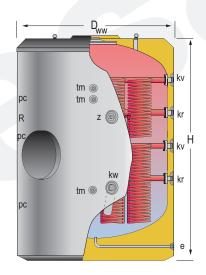

## **DESCRIPTION:**

Tank for domestic hot water (DHW) STORAGE-PRODUCTION.

For vertical installation on floor. Manufactured in **VITREOUS ENAMELLED STEEL** according to the DIN4753 standard, with mould-injected rigid **PU THERMAL INSULATION**. As option, external PVC lining, to be supplied separately. Tank includes two sets of detachable stainless steel coils for DHW production, by using an external energy source. Cathodic protection with Magnesium anodes. As option: permanent cathodic protection system "lapesa correx-up". Equipped with DN400 side manhole for inspection / cleaning tasks.

| ľ                            | MAIN CHARACTERISTICS                    |             |       |
|------------------------------|-----------------------------------------|-------------|-------|
| Total capacity:              | Total                                   | 3500        | L     |
| Maximum working pressure:    | Primary / Secondary                     | 25 / 8      | bar   |
| Maximum working temperature: | Primary / Secondary                     | 200 / 90    | °C    |
| Exchange surface:            | Upper set of COILS                      | 3.2         | m²    |
|                              | Lower set of COILS                      | 6.7         | $m^2$ |
| Connections:                 | kv: primary inlet                       | 2           | " M   |
|                              | kr: primary outlet                      | 2           | " M   |
|                              | ww: DHW outlet                          | 3           | " M   |
|                              | kw: cold water inlet                    | 3           | " M   |
|                              | z: recirculation                        | 2           | " M   |
|                              | e: drain                                | 1 ½         | " M   |
|                              | R: side connection for electric element | 3           | " M   |
|                              | pc: "lapesa correx-up" connection       | 1 ½         | " M   |
|                              | tm: sensor connection                   | 3/4         | " M   |
| Energy efficiency:           | ErP Class                               | С           |       |
|                              | Static heat losses acc. to EN12897      | 232         | W     |
| External dimensions:         | D: Diameter                             | 1660        | mm    |
|                              | H: Height (without connections)         | 2580        | mm    |
|                              | Diagonal (without connections)          | 3067        | mm    |
| Packaging dimensions:        | Width / Height                          | 1660 x 2600 | mm    |
| Weight:                      | Without packaging / With packaging      | 855 / 855.5 | kg    |