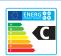

| ľ                            | MAIN CHARACTERISTICS                    |             |       |
|------------------------------|-----------------------------------------|-------------|-------|
| Total capacity:              | Total                                   | 3500        | L     |
| Maximum working pressure:    | Primary / Secondary                     | 25 / 8      | bar   |
| Maximum working temperature: | Primary / Secondary                     | 200 / 90    | °C    |
| Exchange surface:            | Upper set of COILS                      | 3.2         | m²    |
|                              | Lower set of COILS                      | 6.7         | $m^2$ |
| Connections:                 | kv: primary inlet                       | 2           | " M   |
|                              | kr: primary outlet                      | 2           | " M   |
|                              | ww: DHW outlet                          | 3           | " M   |
|                              | kw: cold water inlet                    | 3           | " M   |
|                              | z: recirculation                        | 2           | " M   |
|                              | e: drain                                | 1 ½         | " M   |
|                              | R: side connection for electric element | 3           | " M   |
|                              | pc: "lapesa correx-up" connection       | 1 ½         | " M   |
|                              | tm: sensor connection                   | 3/4         | " M   |
| Energy efficiency:           | ErP Class                               | С           |       |
|                              | Static heat losses acc. to EN12897      | 232         | W     |
| External dimensions:         | D: Diameter                             | 1660        | mm    |
|                              | H: Height (without connections)         | 2580        | mm    |
|                              | Diagonal (without connections)          | 3067        | mm    |
| Packaging dimensions:        | Width / Height                          | 1660 x 2600 | mm    |
| Weight:                      | Without packaging / With packaging      | 855 / 855.5 | kg    |