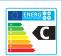

|                              | MAIN CHARACTERISTICS                    |             |     |
|------------------------------|-----------------------------------------|-------------|-----|
| Total capacity:              | Total                                   | 2000        | L   |
| Maximum working pressure:    | Primary / Secondary                     | 25 / 8      | bar |
| Maximum working temperature: | Primary / Secondary                     | 200 / 90    | °C  |
| Exchange surface:            | Upper set of COILS                      | 1.7         | m²  |
|                              | Lower set of COILS                      | 3.4         | m²  |
| Connections:                 | kv: primary inlet                       | 2           | " M |
|                              | kr: primary outlet                      | 2           | " M |
|                              | ww: DHW outlet                          | 2           | " M |
|                              | kw: cold water inlet                    | 2           | " M |
|                              | z: recirculation                        | 1 ½         | " M |
|                              | e: drain                                | 1 ½         | " M |
|                              | R: side connection for electric element | 3           | " M |
|                              | pc: "lapesa correx-up" connection       | 1 ½         | " M |
|                              | tm: sensor connection                   | 3/4         | " M |
| Energy efficiency:           | ErP Class                               | С           |     |
|                              | Static heat losses acc. to EN12897      | 174         | W   |
| External dimensions:         | D: Diameter                             | 1360        | mm  |
|                              | H: Height (without connections)         | 2280        | mm  |
|                              | Diagonal (without connections)          | 2655        | mm  |
| Packaging dimensions:        | Width / Height                          | 1360 x 2320 | mm  |
| Weight:                      | Without packaging / With packaging      | 524 / 524.5 | kg  |