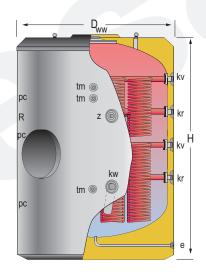

|                              | MAIN CHARACTERISTICS                    |             |     |
|------------------------------|-----------------------------------------|-------------|-----|
| Total capacity:              | Total                                   | 2000        | L   |
| Maximum working pressure:    | Primary / Secondary                     | 25 / 8      | bar |
| Maximum working temperature: | Primary / Secondary                     | 200 / 90    | °C  |
| Exchange surface:            | Upper set of COILS                      | 1.7         | m²  |
|                              | Lower set of COILS                      | 3.4         | m²  |
| Connections:                 | kv: primary inlet                       | 2           | " M |
|                              | kr: primary outlet                      | 2           | " M |
|                              | ww: DHW outlet                          | 2           | " M |
|                              | kw: cold water inlet                    | 2           | " M |
|                              | z: recirculation                        | 1 ½         | " M |
|                              | e: drain                                | 1 ½         | " M |
|                              | R: side connection for electric element | 3           | " M |
|                              | pc: "lapesa correx-up" connection       | 1 ½         | " M |
|                              | tm: sensor connection                   | 3/4         | " M |
| Energy efficiency:           | ErP Class                               | С           |     |
|                              | Static heat losses acc. to EN12897      | 174         | W   |
| External dimensions:         | D: Diameter                             | 1360        | mm  |
|                              | H: Height (without connections)         | 2280        | mm  |
|                              | Diagonal (without connections)          | 2655        | mm  |
| Packaging dimensions:        | Width / Height                          | 1360 x 2320 | mm  |
| Weight:                      | Without packaging / With packaging      | 524 / 524.5 | kg  |