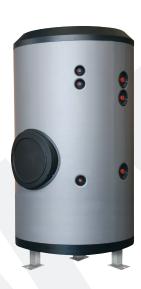

## **DESCRIPTION:**

Tank for domestic hot water (DHW) STORAGE-PRODUCTION.

For vertical installation on floor. Manufactured in **VITREOUS ENAMELLED STEEL** according to the DIN4753 standard, with mould-injected rigid **PU THERMAL INSULATION**. As option, external PVC lining, to be supplied separately. Tank includes a set of detachable stainless steel coils for DHW production, by using an external energy source. Cathodic protection with Magnesium anodes. As option: permanent cathodic protection system "lapesa correx-up". Equipped with DN400 side manhole for inspection / cleaning tasks.