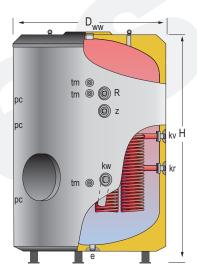

|                              | MAIN CHARACTERISTICS                    |               |     |
|------------------------------|-----------------------------------------|---------------|-----|
| Total capacity:              | Total                                   | 6000          | L   |
| Maximum working pressure:    | Primary / Secondary                     | 25 / 8        | bar |
| Maximum working temperature: | Primary / Secondary                     | 200 / 90      | °C  |
| Exchange surface:            | Set of COILS                            | 8.4           | m²  |
| Connections:                 | kv: primary inlet                       | 2             | " M |
|                              | kr: primary outlet                      | 2             | " M |
|                              | ww: DHW outlet                          | 3             | " M |
|                              | kw: cold water inlet                    | 3             | " M |
|                              | z: recirculation                        | 2             | " M |
|                              | e: drain                                | 2             | " M |
|                              | R: side connection for electric element | 2             | " M |
|                              | pc: "lapesa correx-up" connection       | 1 ½           | " M |
|                              | tm: sensor connection                   | 3/4           | " M |
| Energy efficiency:           | ErP Class                               | С             |     |
|                              | Static heat losses acc. to EN12897      | 280           | W   |
| External dimensions:         | D: Diameter                             | 1910          | mm  |
|                              | H: Height (without connections)         | 3210          | mm  |
|                              | Diagonal (without connections)          | 3735          | mm  |
| Packaging dimensions:        | Width / Height                          | 1910 x 3250   | mm  |
| Weight:                      | Without packaging / With packaging      | 1216 / 1216.5 | kg  |