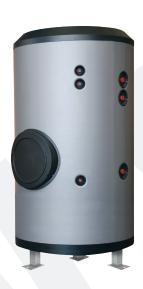

## **DESCRIPTION:**

Tank for domestic hot water (DHW) STORAGE.

For vertical installation on floor. Manufactured in **VITREOUS ENAMELLED STEEL** according to the DIN4753 standard, with mould-injected rigid **PU thermal insulation**. As option, external PVC lining, to be supplied separately. Cathodic protection with Magnesium anodes. As option: permanent cathodic protection system "lapesa correx-up".

Equipped with DN400 side manhole for inspection / cleaning tasks, or optionally, for the installation of a stainless steel plate to allocate electric heating elements.

| MAIN CHARACTERISTICS         |                                         |               |     |
|------------------------------|-----------------------------------------|---------------|-----|
| Total capacity:              | Total                                   | 6000          | L   |
| Maximum working pressure:    |                                         | 8             | bar |
| Maximum working temperature: |                                         | 90            | °C  |
| Connections:                 | ww: DHW outlet                          | 3             | " M |
|                              | kw: cold water inlet                    | 3             | " M |
|                              | z: recirculation                        | 2             | " M |
|                              | e: drain                                | 2             | " M |
|                              | R: side connection for electric element | 2             | " M |
|                              | pc: "lapesa correx-up" connection       | 1 ½           | " M |
|                              | tm: sensor connection                   | 3/4           | " M |
| Energy efficiency:           | ErP Class                               | С             |     |
|                              | Static heat losses acc. to EN12897      | 280           | W   |
| External dimensions:         | D: Diameter                             | 1910          | mm  |
|                              | H: Height (without connections)         | 3210          | mm  |
|                              | Diagonal (without connections)          | 3735          | mm  |
| Packaging dimensions:        | Width / Height                          | 1910 x 3250   | mm  |
| Weight:                      | Without packaging / With packaging      | 1134 / 1134.5 | kg  |