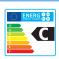

Equipped with DN400 side manhole for inspection / cleaning tasks, or optionally, for the installation of a stainless steel plate to allocate electric heating elements.

| MAIN CHARACTERISTICS         |                                         |               |     |
|------------------------------|-----------------------------------------|---------------|-----|
| Total capacity:              | Total                                   | 6000          | L   |
| Maximum working pressure:    |                                         | 8             | bar |
| Maximum working temperature: |                                         | 90            | °C  |
| Connections:                 | ww: DHW outlet                          | 3             | " M |
|                              | kw: cold water inlet                    | 3             | " M |
|                              | z: recirculation                        | 2             | " M |
|                              | e: drain                                | 2             | " M |
|                              | R: side connection for electric element | 2             | " M |
|                              | pc: "lapesa correx-up" connection       | 1 ½           | " M |
|                              | tm: sensor connection                   | 3/4           | " M |
| Energy efficiency:           | ErP Class                               | С             |     |
|                              | Static heat losses acc. to EN12897      | 280           | W   |
| External dimensions:         | D: Diameter                             | 1910          | mm  |
|                              | H: Height (without connections)         | 3210          | mm  |
|                              | Diagonal (without connections)          | 3735          | mm  |
| Packaging dimensions:        | Width / Height                          | 1910 x 3250   | mm  |
| Weight:                      | Without packaging / With packaging      | 1134 / 1134.5 | kg  |