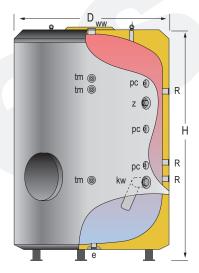

Equipped with DN400 side manhole for inspection / cleaning tasks, or optionally, for the installation of a stainless steel plate to allocate electric heating elements.

| MAIN CHARACTERISTICS         |                                         |               |     |
|------------------------------|-----------------------------------------|---------------|-----|
| Total capacity:              | Total                                   | 6000          | L   |
| Maximum working pressure:    |                                         | 8             | bar |
| Maximum working temperature: |                                         | 90            | °C  |
| Connections:                 | ww: DHW outlet                          | 3             | " M |
|                              | kw: cold water inlet                    | 3             | " M |
|                              | z: recirculation                        | 2             | " M |
|                              | e: drain                                | 2             | " M |
|                              | R: side connection for electric element | 2             | " M |
|                              | pc: "lapesa correx-up" connection       | 1 ½           | " M |
|                              | tm: sensor connection                   | 3/4           | " M |
| Energy efficiency:           | ErP Class                               | С             |     |
|                              | Static heat losses acc. to EN12897      | 280           | W   |
| External dimensions:         | D: Diameter                             | 1910          | mm  |
|                              | H: Height (without connections)         | 3210          | mm  |
|                              | Diagonal (without connections)          | 3735          | mm  |
| Packaging dimensions:        | Width / Height                          | 1910 x 3250   | mm  |
| Weight:                      | Without packaging / With packaging      | 1134 / 1134.5 | kg  |