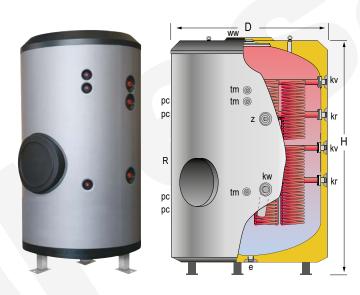

## **DESCRIPTION:**

Tank for domestic hot water (DHW) STORAGE-PRODUCTION.

For vertical installation on floor. Manufactured in **STAINLESS STEEL AISI 316**, chemically pickled and passivated, with mould-injected rigid **PU thermal insulation**. As option, external PVC lining, to be supplied in separate packaging. Tank **includes two sets of detachable stainless steel coils** for DHW production, by using an external energy source. Equipped with DN400 side manhole for inspection / cleaning tasks.

|                              | MAIN CHARACTERISTICS                    |             |                |
|------------------------------|-----------------------------------------|-------------|----------------|
| Total capacity:              | Total                                   | 6000        | L              |
| Maximum working pressure:    | Primary / Secondary                     | 25/8        | bar            |
| Maximum working temperature: | Primary / Secondary                     | 200/90      | °C             |
| Exchange surface:            | Upper set of COILS                      | 4.0         | m²             |
|                              | Lower set of COILS                      | 8.4         | m <sup>2</sup> |
| Connections:                 | kv: primary inlet                       | 2           | " M            |
|                              | kr: primary outlet                      | 2           | " M            |
|                              | ww: DHW outlet                          | 3           | " M            |
|                              | kw: cold water inlet                    | 3           | " M            |
|                              | z: recirculation                        | 2           | " M            |
|                              | e: drain                                | 2           | " M            |
|                              | R: side connection for electric element | 2           | " F            |
|                              | pc: "lapesa correx-up" connection       | 3/4         | " F            |
|                              | tm: sensor connection                   | 1/2         | " F            |
| Energy efficiency:           | ErP Class                               | С           |                |
|                              | Static heat losses acc. to EN12897      | 280         | W              |
| External dimensions:         | D: Diameter                             | 1910        | mm             |
|                              | H: Height (without connections)         | 3210        | mm             |
|                              | Diagonal (without connections)          | 3735        | mm             |
| Packaging dimensions:        | Width / Height                          | 1910 x 3250 | mm             |
| Weight:                      | Without packaging / With packaging      | 862 / 862.5 | kg             |