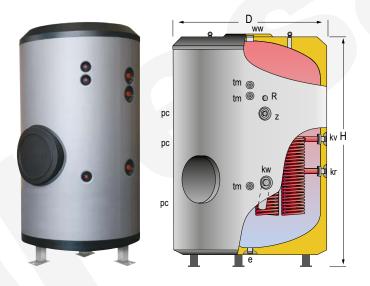

## **DESCRIPTION:**

Tank for domestic hot water (DHW) STORAGE-PRODUCTION.

For vertical installation on floor. Manufactured in **STAINLESS STEEL AISI 316**, chemically pickled and passivated, with mould-injected rigid **PU thermal insulation**. As option, external PVC lining, to be supplied in separate packaging. Tank includes a set of **detachable stainless steel coils** for DHW production, by using an external energy source. Equipped with DN400 side manhole for inspection / cleaning tasks.

|                              | MAIN CHARACTERISTICS                    |             |     |
|------------------------------|-----------------------------------------|-------------|-----|
| Total capacity:              | Total                                   | 6000        | L   |
| Maximum working pressure:    | Primary / Secondary                     | 25/8        | bar |
| Maximum working temperature: | Primary / Secondary                     | 200/90      | °C  |
| Exchange surface:            | Set of COILS                            | 8.4         | m²  |
| Connections:                 | kv: primary inlet                       | 2           | " M |
|                              | kr: primary outlet                      | 2           | " M |
|                              | ww: DHW outlet                          | 3           | " M |
|                              | kw: cold water inlet                    | 3           | " M |
|                              | z: recirculation                        | 2           | " M |
|                              | e: drain                                | 2           | ″ M |
|                              | R: side connection for electric element | 2           | " F |
|                              | pc: "lapesa correx-up" connection       | 3/4         | " F |
|                              | tm: sensor connection                   | 1/2         | " F |
| Energy efficiency:           | ErP Class                               | С           |     |
|                              | Static heat losses acc. to EN12897      | 280         | W   |
| External dimensions:         | D: Diameter                             | 1910        | mm  |
|                              | H: Height (without connections)         | 3210        | mm  |
|                              | Diagonal (without connections)          | 3735        | mm  |
| Packaging dimensions:        | Width / Height                          | 1910 x 3250 | mm  |
| Weight:                      | Without packaging / With packaging      | 805 / 805.5 | kg  |