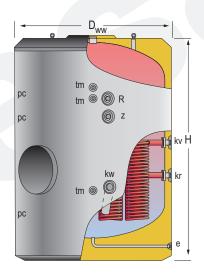

## **DESCRIPTION:**

Tank for domestic hot water (DHW) STORAGE-PRODUCTION.

For vertical installation on floor. Manufactured in **VITREOUS ENAMELLED STEEL** according to the DIN4753 standard, with mould-injected rigid **PU THERMAL INSULATION**. As option, external PVC lining, to be supplied separately. Tank includes a set of **HIGH PERFOMANCE** detachable stainless steel coils for DHW production, by using an external energy source, with increased heat exchange surface, specifically designed and adapted for solar thermal applications. Cathodic protection with Magnesium anodes. As option: permanent cathodic protection system "lapesa correx-up". Equipped with DN400 side manhole for inspection / cleaning tasks.

| MAIN CHARACTERISTICS         |                                         |             |     |
|------------------------------|-----------------------------------------|-------------|-----|
| Total capacity:              | Total                                   | 4000        | L   |
| Maximum working pressure:    | Primary / Secondary                     | 25 / 8      | bar |
| Maximum working temperature: | Primary / Secondary                     | 200 / 90    | °C  |
| Exchange surface:            | Set of COILS                            | 8.4         | m²  |
| Connections:                 | kv: primary inlet                       | 2           | " M |
|                              | kr: primary outlet                      | 2           | " M |
|                              | ww: DHW outlet                          | 3           | " M |
|                              | kw: cold water inlet                    | 3           | " M |
|                              | z: recirculation                        | 2           | " M |
|                              | e: drain                                | 1 ½         | " M |
|                              | R: side connection for electric element | 2           | " M |
|                              | pc: "lapesa correx-up" connection       | 1 ½         | " M |
|                              | tm: sensor connection                   | 3/4         | " M |
| Energy efficiency:           | ErP Class                               | С           |     |
|                              | Static heat losses acc. to EN12897      | 245         | W   |
| External dimensions:         | D: Diameter                             | 1910        | mm  |
|                              | H: Height (without connections)         | 2310        | mm  |
|                              | Diagonal (without connections)          | 2998        | mm  |
| Packaging dimensions:        | Width / Height                          | 1910 x 2350 | mm  |
| Weight:                      | Without packaging / With packaging      | 995 / 995.5 | kg  |