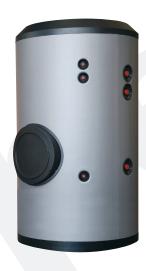

## **DESCRIPTION:**

Tank for domestic hot water (DHW) STORAGE-PRODUCTION.

For vertical installation on floor. Manufactured in **VITREOUS ENAMELLED STEEL** according to the DIN4753 standard, with mould-injected rigid **PU THERMAL INSULATION**. As option, external PVC lining, to be supplied separately. Tank includes a set of **HIGH PERFOMANCE** detachable stainless steel coils for DHW production, by using an external energy source, with increased heat exchange surface, specifically designed and adapted for solar thermal applications. Cathodic protection with Magnesium anodes. As option: permanent cathodic protection system "lapesa correx-up". Equipped with DN400 side manhole for inspection / cleaning tasks.