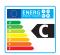

|                              | MAIN CHARACTERISTICS                    |             |                |
|------------------------------|-----------------------------------------|-------------|----------------|
| Total capacity:              | Total                                   | 3000        | L              |
| Maximum working pressure:    | Primary / Secondary                     | 25 / 8      | bar            |
| Maximum working temperature: | Primary / Secondary                     | 200 / 90    | °C             |
| Exchange surface:            | Set of COILS                            | 5.0         | m <sup>2</sup> |
| Connections:                 | kv: primary inlet                       | 2           | " M            |
|                              | kr: primary outlet                      | 2           | " M            |
|                              | ww: DHW outlet                          | 3           | " M            |
|                              | kw: cold water inlet                    | 3           | " N            |
|                              | z: recirculation                        | 2           | " N            |
|                              | e: drain                                | 1 ½         | " M            |
|                              | R: side connection for electric element | 2           | " M            |
|                              | pc: "lapesa correx-up" connection       | 1 ½         | " M            |
|                              | tm: sensor connection                   | 3/4         | " M            |
| Energy efficiency:           | ErP Class                               | С           |                |
|                              | Static heat losses acc. to EN12897      | 215         | W              |
| External dimensions:         | D: Diameter                             | 1660        | mm             |
|                              | H: Height (without connections)         | 2305        | mm             |
|                              | Diagonal (without connections)          | 2840        | mm             |
| Packaging dimensions:        | Width / Height                          | 1660 x 2350 | mm             |
| Weight:                      | Without packaging / With packaging      | 740 / 740.5 | kg             |