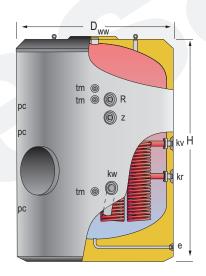

## **DESCRIPTION:**

Tank for domestic hot water (DHW) STORAGE-PRODUCTION.

For vertical installation on floor. Manufactured in **VITREOUS ENAMELLED STEEL** according to the DIN4753 standard, with mould-injected rigid **PU THERMAL INSULATION**. As option, external PVC lining, to be supplied separately. Tank includes a set of detachable stainless steel coils for DHW production, by using an external energy source. Cathodic protection with Magnesium anodes. As option: permanent cathodic protection system "lapesa correx-up". Equipped with DN400 side manhole for inspection / cleaning tasks.

|                              | MAIN CHARACTERISTICS                    |             |                |
|------------------------------|-----------------------------------------|-------------|----------------|
| Total capacity:              | Total                                   | 3000        | L              |
| Maximum working pressure:    | Primary / Secondary                     | 25 / 8      | bar            |
| Maximum working temperature: | Primary / Secondary                     | 200 / 90    | °C             |
| Exchange surface:            | Set of COILS                            | 5.0         | m <sup>2</sup> |
| Connections:                 | kv: primary inlet                       | 2           | " M            |
|                              | kr: primary outlet                      | 2           | " M            |
|                              | ww: DHW outlet                          | 3           | " M            |
|                              | kw: cold water inlet                    | 3           | " N            |
|                              | z: recirculation                        | 2           | " N            |
|                              | e: drain                                | 1 ½         | " M            |
|                              | R: side connection for electric element | 2           | " M            |
|                              | pc: "lapesa correx-up" connection       | 1 ½         | " M            |
|                              | tm: sensor connection                   | 3/4         | " M            |
| Energy efficiency:           | ErP Class                               | С           |                |
|                              | Static heat losses acc. to EN12897      | 215         | W              |
| External dimensions:         | D: Diameter                             | 1660        | mm             |
|                              | H: Height (without connections)         | 2305        | mm             |
|                              | Diagonal (without connections)          | 2840        | mm             |
| Packaging dimensions:        | Width / Height                          | 1660 x 2350 | mm             |
| Weight:                      | Without packaging / With packaging      | 740 / 740.5 | kg             |