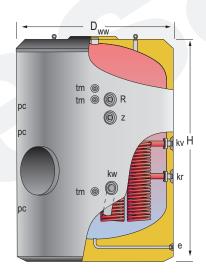

|                              | MAIN CHARACTERISTICS                    |             |                |
|------------------------------|-----------------------------------------|-------------|----------------|
| Total capacity:              | Total                                   | 1500        | L              |
| Maximum working pressure:    | Primary / Secondary                     | 25 / 8      | bar            |
| Maximum working temperature: | Primary / Secondary                     | 200 / 90    | °C             |
| Exchange surface:            | Set of COILS                            | 2.8         | m <sup>2</sup> |
| Connections:                 | kv: primary inlet                       | 2           | " M            |
|                              | kr: primary outlet                      | 2           | " M            |
|                              | ww: DHW outlet                          | 2           | " M            |
|                              | kw: cold water inlet                    | 2           | " M            |
|                              | z: recirculation                        | 1 ½         | " M            |
|                              | e: drain                                | 1 ½         | " M            |
|                              | R: side connection for electric element | 2           | " M            |
|                              | pc: "lapesa correx-up" connection       | 1 ½         | " M            |
|                              | tm: sensor connection                   | 3/4         | " M            |
| Energy efficiency:           | ErP Class                               | С           |                |
|                              | Static heat losses acc. to EN12897      | 154         | W              |
| External dimensions:         | D: Diameter                             | 1360        | mm             |
|                              | H: Height (without connections)         | 1830        | mm             |
|                              | Diagonal (without connections)          | 2280        | mm             |
| Packaging dimensions:        | Width / Height                          | 1360 x 1900 | mm             |
| Weight:                      | Without packaging / With packaging      | 430 / 430.5 | kg             |