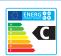

|                              | MAIN CHARACTERISTICS                    |             |                |
|------------------------------|-----------------------------------------|-------------|----------------|
| Total capacity:              | Total                                   | 1500        | L              |
| Maximum working pressure:    | Primary / Secondary                     | 25 / 8      | bar            |
| Maximum working temperature: | Primary / Secondary                     | 200 / 90    | °C             |
| Exchange surface:            | Set of COILS                            | 2.8         | m <sup>2</sup> |
| Connections:                 | kv: primary inlet                       | 2           | " M            |
|                              | kr: primary outlet                      | 2           | " M            |
|                              | ww: DHW outlet                          | 2           | " M            |
|                              | kw: cold water inlet                    | 2           | " M            |
|                              | z: recirculation                        | 1 ½         | " M            |
|                              | e: drain                                | 1 ½         | " M            |
|                              | R: side connection for electric element | 2           | " M            |
|                              | pc: "lapesa correx-up" connection       | 1 ½         | " M            |
|                              | tm: sensor connection                   | 3/4         | " M            |
| Energy efficiency:           | ErP Class                               | С           |                |
|                              | Static heat losses acc. to EN12897      | 154         | W              |
| External dimensions:         | D: Diameter                             | 1360        | mm             |
|                              | H: Height (without connections)         | 1830        | mm             |
|                              | Diagonal (without connections)          | 2280        | mm             |
| Packaging dimensions:        | Width / Height                          | 1360 x 1900 | mm             |
| Weight:                      | Without packaging / With packaging      | 430 / 430.5 | kg             |