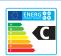

Equipped with DN400 side manhole for inspection / cleaning tasks, or optionally, for the installation of a stainless steel plate to allocate electric heating elements.

| MAIN CHARACTERISTICS         |                                         |               |     |
|------------------------------|-----------------------------------------|---------------|-----|
| Total capacity:              | Total                                   | 5000          | L   |
| Maximum working pressure:    |                                         | 8             | bar |
| Maximum working temperature: |                                         | 90            | °C  |
| Connections:                 | ww: DHW outlet                          | 3             | " M |
|                              | kw: cold water inlet                    | 3             | " M |
|                              | z: recirculation                        | 2             | " M |
|                              | e: drain                                | 1 ½           | " M |
|                              | R: side connection for electric element | 2             | " M |
|                              | pc: "lapesa correx-up" connection       | 1 ½           | " M |
|                              | tm: sensor connection                   | 3/4           | " M |
| Energy efficiency:           | ErP Class                               | С             |     |
|                              | Static heat losses acc. to EN12897      | 266           | W   |
| External dimensions:         | D: Diameter                             | 1910          | mm  |
|                              | H: Height (without connections)         | 2710          | mm  |
|                              | Diagonal (without connections)          | 3316          | mm  |
| Packaging dimensions:        | Width / Height                          | 1910 x 2800   | mm  |
| Weight:                      | Without packaging / With packaging      | 1030 / 1030.5 | kg  |