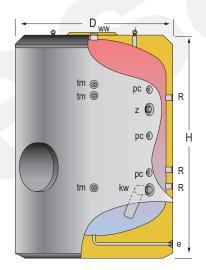

Equipped with DN400 side manhole for inspection / cleaning tasks, or optionally, for the installation of a stainless steel plate to allocate electric heating elements.

| MAIN CHARACTERISTICS         |                                         |               |     |
|------------------------------|-----------------------------------------|---------------|-----|
| Total capacity:              | Total                                   | 5000          | L   |
| Maximum working pressure:    |                                         | 8             | bar |
| Maximum working temperature: |                                         | 90            | °C  |
| Connections:                 | ww: DHW outlet                          | 3             | " M |
|                              | kw: cold water inlet                    | 3             | " M |
|                              | z: recirculation                        | 2             | " M |
|                              | e: drain                                | 1 ½           | " M |
|                              | R: side connection for electric element | 2             | " M |
|                              | pc: "lapesa correx-up" connection       | 1 ½           | " M |
|                              | tm: sensor connection                   | 3/4           | " M |
| Energy efficiency:           | ErP Class                               | С             |     |
|                              | Static heat losses acc. to EN12897      | 266           | W   |
| External dimensions:         | D: Diameter                             | 1910          | mm  |
|                              | H: Height (without connections)         | 2710          | mm  |
|                              | Diagonal (without connections)          | 3316          | mm  |
| Packaging dimensions:        | Width / Height                          | 1910 x 2800   | mm  |
| Weight:                      | Without packaging / With packaging      | 1030 / 1030.5 | kg  |