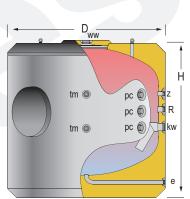

Equipped with DN400 side manhole for inspection / cleaning tasks, or optionally, for the installation of a stainless steel plate to allocate electric heating elements

| MAIN CHARACTERISTICS         |                                         |             |     |
|------------------------------|-----------------------------------------|-------------|-----|
| Total capacity:              | Total                                   | 3000        | L   |
| Maximum working pressure:    |                                         | 8           | bar |
| Maximum working temperature: |                                         | 90          | °C  |
| Connections:                 | ww: DHW outlet                          | 3           | " M |
|                              | kw: cold water inlet                    | 3           | " M |
|                              | z: recirculation                        | 2           | " M |
|                              | e: drain                                | 1 ½         | " M |
|                              | R: side connection for electric element | 2           | " M |
|                              | pc: "lapesa correx-up" connection       | 1 ½         | " M |
|                              | tm: sensor connection                   | 3/4         | " M |
| Energy efficiency:           | ErP Class                               | С           |     |
|                              | Static heat losses acc. to EN12897      | 215         | W   |
| External dimensions:         | D: Diameter                             | 1910        | mm  |
|                              | H: Height (without connections)         | 1873        | mm  |
|                              | Diagonal (without connections)          | 2427        | mm  |
| Packaging dimensions:        | Width / Height                          | 1910 x 1920 | mm  |
| Weight:                      | Without packaging / With packaging      | 793 /793.5  | kg  |