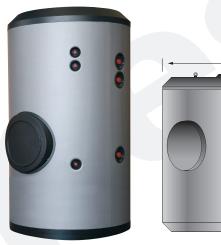

## **DESCRIPTION:**

Tank for domestic hot water (DHW) STORAGE.

For vertical installation on floor. Manufactured in **VITREOUS ENAMELLED STEEL** according to the DIN4753 standard, with mould-injected rigid **PU thermal insulation**. As option, external PVC lining, to be supplied separately. Cathodic protection with Magnesium anodes. As option: permanent cathodic protection system "lapesa correx-up".

Equipped with DN400 side manhole for inspection / cleaning tasks, or optionally, for the installation of a stainless steel plate to allocate electric heating elements

| MAIN CHARACTERISTICS         |                                         |             |     |
|------------------------------|-----------------------------------------|-------------|-----|
| Total capacity:              | Total                                   | 3000        | L   |
| Maximum working pressure:    |                                         | 8           | bar |
| Maximum working temperature: |                                         | 90          | °C  |
| Connections:                 | ww: DHW outlet                          | 3           | " M |
|                              | kw: cold water inlet                    | 3           | " M |
|                              | z: recirculation                        | 2           | " M |
|                              | e: drain                                | 1 ½         | " M |
|                              | R: side connection for electric element | 2           | " M |
|                              | pc: "lapesa correx-up" connection       | 1 ½         | " M |
|                              | tm: sensor connection                   | 3/4         | " M |
| Energy efficiency:           | ErP Class                               | С           |     |
|                              | Static heat losses acc. to EN12897      | 215         | W   |
| External dimensions:         | D: Diameter                             | 1910        | mm  |
|                              | H: Height (without connections)         | 1873        | mm  |
|                              | Diagonal (without connections)          | 2427        | mm  |
| Packaging dimensions:        | Width / Height                          | 1910 x 1920 | mm  |
| Weight:                      | Without packaging / With packaging      | 793 /793.5  | kg  |