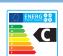

Equipped with DN400 side manhole for inspection / cleaning tasks, or optionally, for the installation of a stainless steel plate to allocate electric heating elements

| MAIN CHARACTERISTICS         |                                         |             |     |
|------------------------------|-----------------------------------------|-------------|-----|
| Total capacity:              | Total                                   | 3000        | L   |
| Maximum working pressure:    |                                         | 8           | bar |
| Maximum working temperature: |                                         | 90          | °C  |
| Connections:                 | ww: DHW outlet                          | 3           | " M |
|                              | kw: cold water inlet                    | 3           | " M |
|                              | z: recirculation                        | 2           | " M |
|                              | e: drain                                | 1 ½         | " M |
|                              | R: side connection for electric element | 2           | " M |
|                              | pc: "lapesa correx-up" connection       | 1 ½         | " M |
|                              | tm: sensor connection                   | 3/4         | " M |
| Energy efficiency:           | ErP Class                               | С           |     |
|                              | Static heat losses acc. to EN12897      | 215         | W   |
| External dimensions:         | D: Diameter                             | 1910        | mm  |
|                              | H: Height (without connections)         | 1873        | mm  |
|                              | Diagonal (without connections)          | 2427        | mm  |
| Packaging dimensions:        | Width / Height                          | 1910 x 1920 | mm  |
| Weight:                      | Without packaging / With packaging      | 793 /793.5  | kg  |