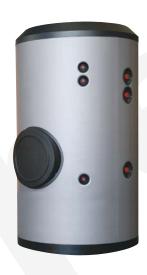

## **DESCRIPTION:**

Tank for domestic hot water (DHW) STORAGE-PRODUCTION.

For vertical installation on floor. Manufactured in **STAINLESS STEEL AISI 316**, chemically pickled and passivated, with mould-injected rigid **PU thermal insulation**. As option, external PVC lining, to be supplied in separate packaging. Tank includes a set of **HIGH PERFOMANCE detachable stainless steel coils** for DHW production, by using an external energy source, with increased heat exchange surface, specifically designed and adapted for solar thermal applications. Equipped with DN400 side manhole for inspection / cleaning tasks.