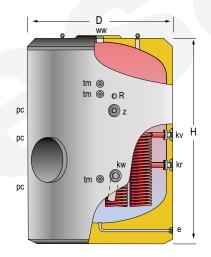

|                              | MAIN CHARACTERISTICS                    |             |     |
|------------------------------|-----------------------------------------|-------------|-----|
| Total capacity:              | Total                                   | 3500        | L   |
| Maximum working pressure:    | Primary / Secondary                     | 25/8        | bar |
| Maximum working temperature: | Primary / Secondary                     | 200/90      | °C  |
| Exchange surface:            | Set of COILS                            | 8.4         | m²  |
| Connections:                 | kv: primary inlet                       | 2           | " M |
|                              | kr: primary outlet                      | 2           | " M |
|                              | ww: DHW outlet                          | 3           | " M |
|                              | kw: cold water inlet                    | 3           | " M |
|                              | z: recirculation                        | 2           | " M |
|                              | e: drain                                | 1           | " M |
|                              | R: side connection for electric element | 2           | " F |
|                              | pc: "lapesa correx-up" connection       | 3/4         | " F |
|                              | tm: sensor connection                   | 1/2         | " F |
| Energy efficiency:           | ErP Class                               | С           |     |
|                              | Static heat losses acc. to EN12897      | 232         | W   |
| External dimensions:         | D: Diameter                             | 1660        | mm  |
|                              | H: Height (without connections)         | 2580        | mm  |
|                              | Diagonal (without connections)          | 3067        | mm  |
| Packaging dimensions:        | Width / Height                          | 1660 x 2600 | mm  |
| Weight:                      | Without packaging / With packaging      | 590 / 590.5 | kg  |