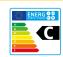

|                              | MAIN CHARACTERISTICS                    |             |                |
|------------------------------|-----------------------------------------|-------------|----------------|
| Total capacity:              | Total                                   | 1500        | L              |
| Maximum working pressure:    | Primary / Secondary                     | 25/8        | bar            |
| Maximum working temperature: | Primary / Secondary                     | 200/90      | °C             |
| Exchange surface:            | Set of COILS                            | 4.2         | m <sup>2</sup> |
| Connections:                 | kv: primary inlet                       | 2           | " M            |
|                              | kr: primary outlet                      | 2           | " M            |
|                              | ww: DHW outlet                          | 2           | " N            |
|                              | kw: cold water inlet                    | 2           | " N            |
|                              | z: recirculation                        | 1 ½         | " N            |
|                              | e: drain                                | 1           | " N            |
|                              | R: side connection for electric element | 2           | " F            |
|                              | pc: "lapesa correx-up" connection       | 3/4         | " F            |
|                              | tm: sensor connection                   | 1/2         | " F            |
| Energy efficiency:           | ErP Class                               | С           |                |
|                              | Static heat losses acc. to EN12897      | 154         | W              |
| External dimensions:         | D: Diameter                             | 1360        | mm             |
|                              | H: Height (without connections)         | 1830        | mm             |
|                              | Diagonal (without connections)          | 2280        | mm             |
| Packaging dimensions:        | Width / Height                          | 1360 x 1900 | mm             |
| Weight:                      | Without packaging / With packaging      | 315 / 315.5 | kg             |