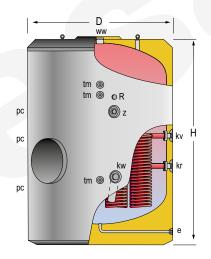

|                              | MAIN CHARACTERISTICS                    |             |                |
|------------------------------|-----------------------------------------|-------------|----------------|
| Total capacity:              | Total                                   | 1500        | L              |
| Maximum working pressure:    | Primary / Secondary                     | 25/8        | bar            |
| Maximum working temperature: | Primary / Secondary                     | 200/90      | °C             |
| Exchange surface:            | Set of COILS                            | 4.2         | m <sup>2</sup> |
| Connections:                 | kv: primary inlet                       | 2           | " M            |
|                              | kr: primary outlet                      | 2           | " M            |
|                              | ww: DHW outlet                          | 2           | " N            |
|                              | kw: cold water inlet                    | 2           | " N            |
|                              | z: recirculation                        | 1 ½         | " N            |
|                              | e: drain                                | 1           | " N            |
|                              | R: side connection for electric element | 2           | " F            |
|                              | pc: "lapesa correx-up" connection       | 3/4         | " F            |
|                              | tm: sensor connection                   | 1/2         | " F            |
| Energy efficiency:           | ErP Class                               | С           |                |
|                              | Static heat losses acc. to EN12897      | 154         | W              |
| External dimensions:         | D: Diameter                             | 1360        | mm             |
|                              | H: Height (without connections)         | 1830        | mm             |
|                              | Diagonal (without connections)          | 2280        | mm             |
| Packaging dimensions:        | Width / Height                          | 1360 x 1900 | mm             |
| Weight:                      | Without packaging / With packaging      | 315 / 315.5 | kg             |