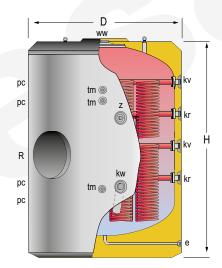

|                              | MAIN CHARACTERISTICS                    |             |     |
|------------------------------|-----------------------------------------|-------------|-----|
| Total capacity:              | Total                                   | 3500        | L   |
| Maximum working pressure:    | Primary / Secondary                     | 25/8        | bar |
| Maximum working temperature: | Primary / Secondary                     | 200/90      | °C  |
| Exchange surface:            | Upper set of COILS                      | 4.0         | m²  |
|                              | Lower set of COILS                      | 8.4         | m²  |
| Connections:                 | kv: primary inlet                       | 2           | " M |
|                              | kr: primary outlet                      | 2           | " M |
|                              | ww: DHW outlet                          | 2           | " M |
|                              | kw: cold water inlet                    | 2           | " M |
|                              | z: recirculation                        | 2           | " M |
|                              | e: drain                                | 1           | " M |
|                              | R: side connection for electric element | 2           | " F |
|                              | pc: "lapesa correx-up" connection       | 3/4         | " F |
|                              | tm: sensor connection                   | 1/2         | " F |
| Energy efficiency:           | ErP Class                               | С           |     |
|                              | Static heat losses acc. to EN12897      | 232         | W   |
| External dimensions:         | D: Diameter                             | 1660        | mm  |
|                              | H: Height (without connections)         | 2580        | mm  |
|                              | Diagonal (without connections)          | 3067        | mm  |
| Packaging dimensions:        | Width / Height                          | 1660 x 2600 | mm  |
| Weight:                      | Without packaging / With packaging      | 630 / 630.5 | kg  |