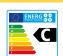

|                              | MAIN CHARACTERISTICS                    |             |     |
|------------------------------|-----------------------------------------|-------------|-----|
| Total capacity:              | Total                                   | 3500        | L   |
| Maximum working pressure:    | Primary / Secondary                     | 25/8        | bar |
| Maximum working temperature: | Primary / Secondary                     | 200/90      | °C  |
| Exchange surface:            | Upper set of COILS                      | 4.0         | m²  |
|                              | Lower set of COILS                      | 8.4         | m²  |
| Connections:                 | kv: primary inlet                       | 2           | " M |
|                              | kr: primary outlet                      | 2           | " M |
|                              | ww: DHW outlet                          | 2           | " M |
|                              | kw: cold water inlet                    | 2           | " M |
|                              | z: recirculation                        | 2           | " M |
|                              | e: drain                                | 1           | " M |
|                              | R: side connection for electric element | 2           | " F |
|                              | pc: "lapesa correx-up" connection       | 3/4         | " F |
|                              | tm: sensor connection                   | 1/2         | " F |
| Energy efficiency:           | ErP Class                               | С           |     |
|                              | Static heat losses acc. to EN12897      | 232         | W   |
| External dimensions:         | D: Diameter                             | 1660        | mm  |
|                              | H: Height (without connections)         | 2580        | mm  |
|                              | Diagonal (without connections)          | 3067        | mm  |
| Packaging dimensions:        | Width / Height                          | 1660 x 2600 | mm  |
| Weight:                      | Without packaging / With packaging      | 630 / 630.5 | kg  |