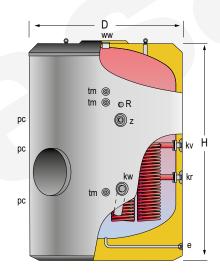

|                              | MAIN CHARACTERISTICS                    |             |     |
|------------------------------|-----------------------------------------|-------------|-----|
| Total capacity:              | Total                                   | 3500        | L   |
| Maximum working pressure:    | Primary / Secondary                     | 25/8        | bar |
| Maximum working temperature: | Primary / Secondary                     | 200/90      | °C  |
| Exchange surface:            | Set of COILS                            | 6.7         | m²  |
| Connections:                 | kv: primary inlet                       | 2           | " M |
|                              | kr: primary outlet                      | 2           | " M |
|                              | ww: DHW outlet                          | 3           | " M |
|                              | kw: cold water inlet                    | 3           | " M |
|                              | z: recirculation                        | 2           | " M |
|                              | e: drain                                | 1           | " M |
|                              | R: side connection for electric element | 2           | " F |
|                              | pc: "lapesa correx-up" connection       | 3/4         | " F |
|                              | tm: sensor connection                   | 1/2         | " F |
| Energy efficiency:           | ErP Class                               | С           |     |
|                              | Static heat losses acc. to EN12897      | 232         | W   |
| External dimensions:         | D: Diameter                             | 1660        | mm  |
|                              | H: Height (without connections)         | 2580        | mm  |
|                              | Diagonal (without connections)          | 2840        | mm  |
| Packaging dimensions:        | Width / Height                          | 1660 x 2600 | mm  |
| Weight:                      | Without packaging / With packaging      | 575 / 575.5 | kg  |