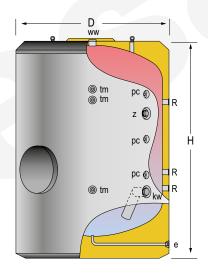

|                              | MAIN CHARACTERISTICS                    |             |     |
|------------------------------|-----------------------------------------|-------------|-----|
| Total capacity:              | Total                                   | 3000        | L   |
| Maximum working pressure:    |                                         | 8           | bar |
| Maximum working temperature: |                                         | 90          | °C  |
| Connections:                 | ww: DHW outlet                          | 3           | " M |
|                              | kw: cold water inlet                    | 2           | " M |
|                              | z: recirculation                        | 2           | " M |
|                              | e: drain                                | 1           | " M |
|                              | R: side connection for electric element | 2           | " F |
|                              | pc: "lapesa correx-up" connection       | 3/4         | " F |
|                              | tm: sensor connection                   | 1/2         | " F |
| Energy efficiency:           | ErP Class                               | C           |     |
|                              | Static heat losses acc. to EN12897      | 215         | W   |
| External dimensions:         | D: Diameter                             | 1660        | mm  |
|                              | H: Height (without connections)         | 2305        | mm  |
|                              | Diagonal (without connections)          | 2840        | mm  |
| Packaging dimensions:        | Width / Height                          | 1660 x 2350 | mm  |
| Weight:                      | Without packaging / With packaging      | 485 / 485.5 | kg  |