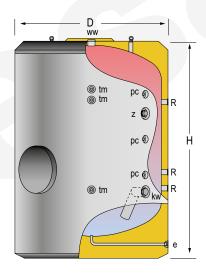

| MAIN CHARACTERISTICS         |                                         |             |     |
|------------------------------|-----------------------------------------|-------------|-----|
| Total capacity:              | Total                                   | 1500        | L   |
| Maximum working pressure:    |                                         | 8           | bar |
| Maximum working temperature: |                                         | 90          | °C  |
| Connections:                 | ww: DHW outlet                          | 2           | " M |
|                              | kw: cold water inlet                    | 2           | " M |
|                              | z: recirculation                        | 1 ½         | " M |
|                              | e: drain                                | 1           | " M |
|                              | R: side connection for electric element | 2           | " F |
|                              | pc: "lapesa correx-up" connection       | 3/4         | " F |
|                              | tm: sensor connection                   | 1/2         | " F |
| Energy efficiency:           | ErP Class                               | C           |     |
|                              | Static heat losses acc. to EN12897      | 154         | W   |
| External dimensions:         | D: Diameter                             | 1360        | mm  |
|                              | H: Height (without connections)         | 1830        | mm  |
|                              | Diagonal (without connections)          | 2280        | mm  |
| Packaging dimensions:        | Width / Height                          | 1360 x 1900 | mm  |
| Weight:                      | Without packaging / With packaging      | 265 / 265.5 | kg  |