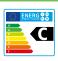

## HOT WATER PRODUCTION AND STORAGE TANKS **MASTER INERTIA - STORAGE**







## TECHNICAL PRODUCT SPECIFICATION MASTER INERTIA - MXV4-5000IB

FCP\_061\_07\_EN





## **DESCRIPTION:**

Stainless steel BUFFER TANK, for closed heating and cooling circuits. Manufactured in STAINLESS STEEL AISI 304. For vertical installation on floor. Tank includes rigid mould-injected PU thermal insulation. Optionally, a kit of external padded PVC lining, to be supplied in separate packaging unmounted. Tank also includes one side threaded connection for an optional electrical heating element.

Equipped with DN400 side manhole for inspection / cleaning tasks.

|                              | MAIN CHARACTERISTICS                     |             |     |
|------------------------------|------------------------------------------|-------------|-----|
| Total capacity:              | Total                                    | 5000        | L   |
| Maximum working pressure