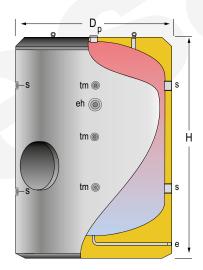

## **DESCRIPTION:**

Stainless steel BUFFER TANK, for closed heating and cooling circuits. Manufactured in STAINLESS STEEL AISI 304. For vertical installation on floor. Tank includes rigid mould-injected PU thermal insulation. Optionally, a kit of external padded PVC lining, to be supplied in separate packaging unmounted. Tank also includes one side threaded connection for an optional electrical heating element.

Equipped with DN400 side manhole for inspection / cleaning tasks.

|                              | MAIN CHARACTERISTICS                     |             |     |
|------------------------------|------------------------------------------|-------------|-----|
| Total capacity:              | Total                                    | 5000        | L   |
| Maximum working pressure:    |                                          | 6           | bar |
| Maximum working temperature: |                                          | 110         | °C  |
| Connections:                 | s: side connection                       | 4           | " F |
|                              | p: upper connection                      | 2           | " F |
|                              | eh: side connection for electric element | 2           | " F |
|                              | e: drain connection                      | 1           | " N |
|                              | tm: sensor connections                   | 1/2         | " F |
| Energy efficiency:           | ErP Class                                | С           |     |
|                              | Static heat losses acc. to EN12897       | 265         | W   |
| External dimensions:         | D: Diameter                              | 1910        | mm  |
|                              | H: Height (without connections)          | 2710        | mm  |
|                              | Diagonal (without connections)           | 3315        | mm  |
| Packaging dimensions:        | Width / Height                           | 1910 x 2800 | mm  |
| Weight:                      | Without packaging / With packaging       | 677 / 678   | kg  |