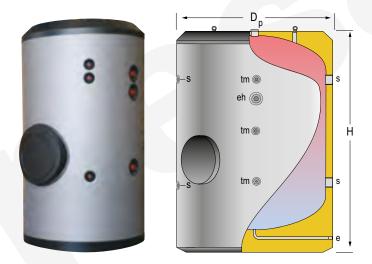

## **DESCRIPTION:**

Stainless steel **BUFFER TANK**, for closed heating and cooling circuits. Manufactured in **STAINLESS STEEL AISI 304**. For vertical installation on floor. Tank includes rigid mould-injected **PU thermal insulation**. Optionally, a kit of external padded PVC lining, to be supplied in separate packaging unmounted. Tank also includes one side threaded connection for an optional electrical heating element.

Equipped with DN400 side manhole for inspection / cleaning tasks.

| MAIN CHARACTERISTICS         |                                          |             |     |
|------------------------------|------------------------------------------|-------------|-----|
| Total capacity:              | Total                                    | 3000        | L   |
| Maximum working pressure:    |                                          | 6           | bar |
| Maximum working temperature: |                                          | 110         | °C  |
| Connections:                 | s: side connection                       | 4           | " F |
|                              | p: upper connection                      | 2           | " F |
|                              | eh: side connection for electric element | 2           | " F |
|                              | e: drain connection                      | 1           | " M |
|                              | tm: sensor connections                   | 1/2         | " F |
| Energy efficiency:           | ErP Class                                | С           |     |
|                              | Static heat losses acc. to EN12897       | 215         | W   |
| External dimensions:         | D: Diameter                              | 1660        | mm  |
|                              | H: Height (without connections)          | 2305        | mm  |
|                              | Diagonal (without connections)           | 2840        | mm  |
| Packaging dimensions:        | Width / Height                           | 1660 x 2350 | mm  |
| Weight:                      | Without packaging / With packaging       | 492 / 493   | kg  |