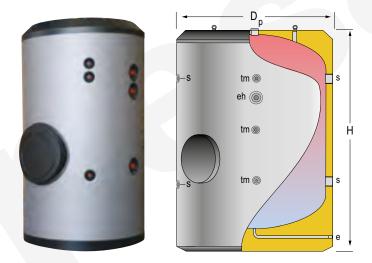

## **DESCRIPTION:**

Stainless steel **BUFFER TANK**, for closed heating and cooling circuits. Manufactured in **STAINLESS STEEL AISI 304**. For vertical installation on floor. Tank includes rigid mould-injected **PU thermal insulation**. Optionally, a kit of external padded PVC lining, to be supplied in separate packaging unmounted. Tank also includes one side threaded connection for an optional electrical heating element.

Equipped with DN400 side manhole for inspection / cleaning tasks.

| MAIN CHARACTERISTICS         |                                          |             |     |
|------------------------------|------------------------------------------|-------------|-----|
| Total capacity:              | Total                                    | 2000        | L   |
| Maximum working pressure:    |                                          | 6           | bar |
| Maximum working temperature: |                                          | 110         | °C  |
| Connections:                 | s: side connection                       | 4           | " F |
|                              | p: upper connection                      | 2           | " F |
|                              | eh: side connection for electric element | 2           | " F |
|                              | e: drain connection                      | 1           | " M |
|                              | tm: sensor connections                   | 1/2         | " F |
| Energy efficiency:           | ErP Class                                | С           |     |
|                              | Static heat losses acc. to EN12897       | 174         | W   |
| External dimensions:         | D: Diameter                              | 1360        | mm  |
|                              | H: Height (without connections)          | 2280        | mm  |
|                              | Diagonal (without connections)           | 2655        | mm  |
| Packaging dimensions:        | Width / Height                           | 1360 x 2320 | mm  |
| Weight:                      | Without packaging / With packaging       | 312 / 313   | kg  |