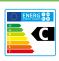

| MAIN CHARACTERISTICS         |                                          |             |     |
|------------------------------|------------------------------------------|-------------|-----|
| Total capacity:              | Total                                    | 3500        | L   |
| Maximum working pressure:    | Primary / Secondary                      | 25 / 6      | bar |
| Maximum working temperature: | Primary / Secondary                      | 200 / 110   | °C  |
| Exchange surface:            | Coil                                     | 6.1         | m²  |
| Connections:                 | s: side connection                       | 4           | " F |
|                              | p: upper connection                      | 2           | " F |
|                              | eh: side connection for electric element | 2           | " F |
|                              | e: drain connection                      | 1½          | " F |
|                              | tm: sensor connections                   | 1/2         | " F |
|                              | kv, kr: COIL connections                 | 1           | " F |
| Energy efficiency:           | ErP Class                                | С           | 7   |
|                              | Static heat losses acc. to EN12897       | 218         | W   |
| External dimensions:         | D: Diameter                              | 1660        | mm  |
|                              | H: Height (without connections)          | 2580        | mm  |
|                              | Diagonal (without connections)           | 3067        | mm  |
| Packaging dimensions:        | Width / Height                           | 1660 x 2600 | mm  |
| Weight:                      | Without packaging / With packaging       | 635 / 636   | kg  |
|                              |                                          |             |     |