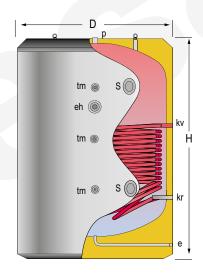

## **DESCRIPTION:**

Carbon steel BUFFER TANK, for closed heating or cooling circuits, equipped with COIL for intermediate heating. For vertical installation on floor. Tank includes rigid mould-injected **PU thermal insulation**. Optionally, a kit of external padded PVC lining, to be supplied in separate packaging unmounted. Tank also includes one side threaded connection for an optional electrical heating element.

| MAIN CHARACTERISTICS         |                                          |             |     |
|------------------------------|------------------------------------------|-------------|-----|
| Total capacity:              | Total                                    | 3500        | L   |
| Maximum working pressure:    | Primary / Secondary                      | 25 / 6      | bar |
| Maximum working temperature: | Primary / Secondary                      | 200 / 110   | °C  |
| Exchange surface:            | Coil                                     | 6.1         | m²  |
| Connections:                 | s: side connection                       | 4           | " F |
|                              | p: upper connection                      | 2           | " F |
|                              | eh: side connection for electric element | 2           | " F |
|                              | e: drain connection                      | 1½          | " F |
|                              | tm: sensor connections                   | 1/2         | " F |
|                              | kv, kr: COIL connections                 | 1           | " F |
| Energy efficiency:           | ErP Class                                | С           | 7   |
|                              | Static heat losses acc. to EN12897       | 218         | W   |
| External dimensions:         | D: Diameter                              | 1660        | mm  |
|                              | H: Height (without connections)          | 2580        | mm  |
|                              | Diagonal (without connections)           | 3067        | mm  |
| Packaging dimensions:        | Width / Height                           | 1660 x 2600 | mm  |
| Weight:                      | Without packaging / With packaging       | 635 / 636   | kg  |
|                              |                                          |             |     |