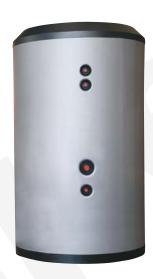

## **DESCRIPTION:**

Carbon steel BUFFER TANK, for closed heating or cooling circuits, equipped with COIL for intermediate heating. For vertical installation on floor. Tank includes rigid mould-injected **PU thermal insulation**. Optionally, a kit of external padded PVC lining, to be supplied in separate packaging unmounted. Tank also includes one side threaded connection for an optional electrical heating element.