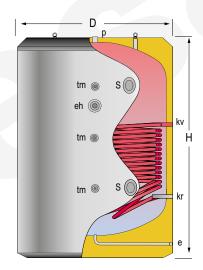

| MAIN CHARACTERISTICS         |                                          |             |                |
|------------------------------|------------------------------------------|-------------|----------------|
| Total capacity:              | Total                                    | 2000        | L              |
| Maximum working pressure:    | Primary / Secondary                      | 25 / 6      | bar            |
| Maximum working temperature: | Primary / Secondary                      | 200 / 110   | °C             |
| Exchange surface:            | Coil                                     | 4.5         | m <sup>2</sup> |
| Connections:                 | s: side connection                       | 4           | " F            |
|                              | p: upper connection                      | 2           | " F            |
|                              | eh: side connection for electric element | 2           | " F            |
|                              | e: drain connection                      | 11/2        | " F            |
|                              | tm: sensor connections                   | 1/2         | " F            |
|                              | kv, kr: COIL connections                 | 1           | " F            |
| Energy efficiency:           | ErP Class                                | С           | 7              |
|                              | Static heat losses acc. to EN12897       | 164         | W              |
| External dimensions:         | D: Diameter                              | 1360        | mm             |
|                              | H: Height (without connections)          | 2280        | mm             |
|                              | Diagonal (without connections)           | 2655        | mm             |
| Packaging dimensions:        | Width / Height                           | 1360 x 2320 | mm             |
| Weight:                      | Without packaging / With packaging       | 383 / 384   | kg             |
|                              |                                          |             |                |