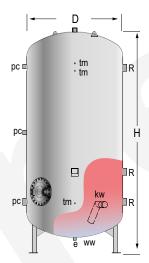

| MAIN CHARACTERISTICS         |                                         |      |     |
|------------------------------|-----------------------------------------|------|-----|
| Total capacity:              | Total                                   | 8000 | L   |
| Maximum working pressure:    |                                         | 8    | bar |
| Maximum working temperature: |                                         | 75   | °C  |
| Connections:                 | ww: DHW outlet                          | 3    | " M |
|                              | kw: cold water inlet                    | 3    | " M |
|                              | z: recirculation                        | 2    | " M |
|                              | e: drain                                | 2    | " M |
|                              | R: side connection for electric element | 2    | " M |
|                              | pc: "lapesa correx-up" connection       | 1 ½  | " M |
|                              | tm: sensor connection                   | 3/4  | " M |
| External dimensions:         | D: Diameter                             | 1750 | mm  |
|                              | H: Height (without connections)         | 4058 | mm  |
|                              | Diagonal (without connections)          | 4420 | mm  |
| Weight:                      | Without packaging                       | 1057 | kg  |