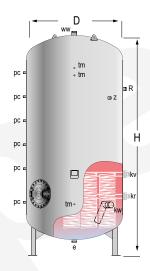

## **DESCRIPTION:**

Tank for domestic hot water (DHW) STORAGE-PRODUCTION.

For vertical installation on floor. Made of **STAINLESS STEEL AISI 316**, chemically pickled and passivated. Tank includes a set of **detachable stainless steel coils** for DHW production, by using an external energy source.

Equipped with DN400 side manhole for inspection / cleaning tasks.

Optional: PVC lining along with 50 or 100 mm thick glass fibre thermal insulation, supplied in separate packaging. Optional: ALUNOX lining along with 80 mm PU or 100 mm rock wool thermal insulation, supplied factory fitted.

|                              | MAIN CHARACTERISTICS                    |        |     |
|------------------------------|-----------------------------------------|--------|-----|
| Total capacity:              | Total                                   | 8000   | L   |
| Maximum working pressure:    | Primary / Secondary                     | 25/8   | bar |
| Maximum working temperature: | Primary / Secondary                     | 200/90 | °C  |
| Connections:                 | kv: primary inlet                       | 2      | " M |
|                              | kr: primary outlet                      | 2      | " M |
|                              | kw/e: cold water inlet / drain          | 3      | " N |
|                              | ww: DHW outlet                          | 3      | " N |
|                              | z: recirculation                        | 1 ½    | " N |
|                              | R: side connection for electric element | 2      | " F |
|                              | pc: lapesa "Correx-up" connection       | 3/4    | " F |
|                              | tm: sensor connection                   | 1/2    | " F |
| External dimensions:         | D: Diameter                             | 1750   | mm  |
|                              | H: Height (without connections)         | 4058   | mm  |
|                              | Diagonal (without connections)          | 4420   | mm  |
| Weight:                      | Without packaging                       | 860    | kg  |