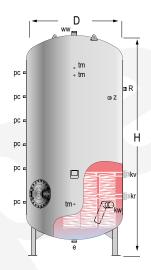

|                              | MAIN CHARACTERISTICS                    |        |     |
|------------------------------|-----------------------------------------|--------|-----|
| Total capacity:              | Total                                   | 7000   | L   |
| Maximum working pressure:    | Primary / Secondary                     | 25/8   | bar |
| Maximum working temperature: | Primary / Secondary                     | 200/90 | °C  |
| Connections:                 | kv: primary inlet                       | 2      | " M |
|                              | kr: primary outlet                      | 2      | " M |
|                              | kw/e: cold water inlet / drain          | 3      | " M |
|                              | ww: DHW outlet                          | 3      | " M |
|                              | z: recirculation                        | 1 ½    | " M |
|                              | R: side connection for electric element | 2      | " F |
|                              | pc: lapesa "Correx-up" connection       | 3/4    | " F |
|                              | tm: sensor connection                   | 1/2    | " F |
| External dimensions:         | D: Diameter                             | 1750   | mm  |
|                              | H: Height (without connections)         | 3633   | mm  |
|                              | Diagonal (without connections)          | 4030   | mm  |
| Weight:                      | Without packaging                       | 760    | kg  |