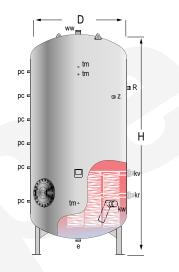

## **DESCRIPTION:**

Tank for domestic hot water (DHW) STORAGE-PRODUCTION.

For vertical installation on floor. Made of **STAINLESS STEEL AISI 316**, chemically pickled and passivated. Tank includes a set of **detachable stainless steel coils** for DHW production, by using an external energy source.

Equipped with DN400 side manhole for inspection / cleaning tasks.

Optional: PVC lining along with 50 or 100 mm thick glass fibre thermal insulation, supplied in separate packaging. Optional: ALUNOX lining along with 80 mm PU or 100 mm rock wool thermal insulation, supplied factory fitted.

|                              | MAIN CHARACTERISTICS                    |        |     |
|------------------------------|-----------------------------------------|--------|-----|
| Total capacity:              | Total                                   | 12000  | L   |
| Maximum working pressure:    | Primary / Secondary                     | 25/8   | bar |
| Maximum working temperature: | Primary / Secondary                     | 200/90 | °C  |
| Connections:                 | kv: primary inlet                       | 2      | " N |
|                              | kr: primary outlet                      | 2      | " N |
|                              | kw/e: cold water inlet / drain          | 3      | " N |
|                              | ww: DHW outlet                          | 3      | " N |
|                              | z: recirculation                        | 1 ½    | " N |
|                              | R: side connection for electric element | 2      | " [ |
|                              | pc: lapesa "Correx-up" connection       | 3⁄4    | " [ |
|                              | tm: sensor connection                   | 1/2    | " F |
| External dimensions:         | D: Diameter                             | 1750   | mn  |
|                              | H: Height (without connections)         | 5808   | mn  |
|                              | Diagonal (without connections)          | 6065   | mn  |
| Weight:                      | Without packaging                       | 1162   | kg  |