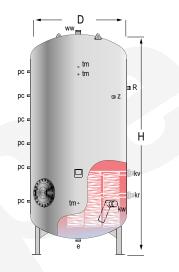

## **DESCRIPTION:**

Tank for domestic hot water (DHW) STORAGE-PRODUCTION.

For vertical installation on floor. Made of **STAINLESS STEEL AISI 316**, chemically pickled and passivated. Tank includes a set of **detachable stainless steel coils** for DHW production, by using an external energy source.

Equipped with DN400 side manhole for inspection / cleaning tasks.

Optional: PVC lining along with 50 or 100 mm thick glass fibre thermal insulation, supplied in separate packaging. Optional: ALUNOX lining along with 80 mm PU or 100 mm rock wool thermal insulation, supplied factory fitted.

|                              | MAIN CHARACTERISTICS                    |        |     |
|------------------------------|-----------------------------------------|--------|-----|
| Total capacity:              | Total                                   | 10000  | L   |
| Maximum working pressure:    | Primary / Secondary                     | 25/8   | bar |
| Maximum working temperature: | Primary / Secondary                     | 200/90 | °C  |
| Connections:                 | kv: primary inlet                       | 2      | " N |
|                              | kr: primary outlet                      | 2      | " N |
|                              | kw/e: cold water inlet / drain          | 3      | " N |
|                              | ww: DHW outlet                          | 3      | " N |
|                              | z: recirculation                        | 1 ½    | " N |
|                              | R: side connection for electric element | 2      | " I |
|                              | pc: lapesa "Correx-up" connection       | 3⁄4    | " [ |
|                              | tm: sensor connection                   | 1/2    | " F |
| External dimensions:         | D: Diameter                             | 1750   | mn  |
|                              | H: Height (without connections)         | 4808   | mn  |
|                              | Diagonal (without connections)          | 5116   | mn  |
| Weight:                      | Without packaging                       | 990    | kg  |