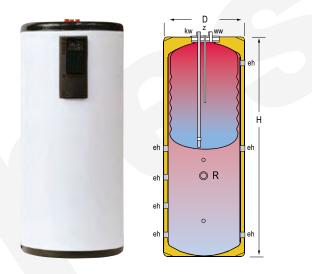

## **DESCRIPTION:**

"DOUBLE WALL" tank for domestic hot water (DHW) STORAGE-PRODUCTION.

For vertical installation on floor. Manufactured in **STAINLESS STEEL AISI 316**, chemically pickled and passivated, with mould-injected rigid **PU thermal insulation** and external PVC lining with zip closure.

Equipped with side threaded connection in primary circuit to allocate an optional electric heating element.

Includes sensor pocket on upper connections plate and "S" control panel (thermometer).

|                              | MAIN CHARACTERISTICS               |            |     |
|------------------------------|------------------------------------|------------|-----|
| Total capacity:              | Total / DHW Tank                   | 341 / 147  | L   |
| Maximum working pressure:    | Primary (tank) / Secondary         | 3 / 8      | bar |
| Maximum working temperature: | Primary (tank) / Secondary         | 110 / 90   | °C  |
| Connections:                 | ww: DHW outlet                     | 3/4        | ″ N |
|                              | kw: cold water inlet / drain       | 3/4        | ″ N |
|                              | z: recirculation                   | 3/4        | ″ N |
|                              | R: connection for electric element | 2          | " F |
|                              | eh: side connection                | 1 1⁄4      | " F |
| Energy efficiency:           | ErP Class                          | С          |     |
|                              | Static heat losses acc. to EN12897 | 99         | W   |
| External dimensions:         | D: Diameter                        | 620        | mm  |
|                              | H: Height (without connections)    | 1725       | mm  |
|                              | Diagonal (without connections)     | 1833       | mm  |
| Packaging dimensions:        | Width / Height                     | 680 / 1940 | mm  |
| Weight:                      | Without packaging / With packaging | 70 / 78    | kg  |