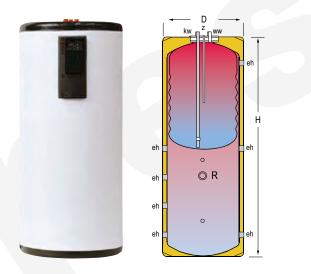

## **DESCRIPTION:**

"DOUBLE WALL" tank for domestic hot water (DHW) STORAGE-PRODUCTION.

For vertical installation on floor. Manufactured in **STAINLESS STEEL AISI 316**, chemically pickled and passivated, with mould-injected rigid **PU thermal insulation** and external PVC lining with zip closure.

Equipped with side threaded connection in primary circuit to allocate an optional electric heating element.

Includes sensor pocket on upper connections plate and "S" control panel (thermometer).

|                              | MAIN CHARACTERISTICS               |            |     |
|------------------------------|------------------------------------|------------|-----|
| Total capacity:              | Total / DHW Tank                   | 244 / 116  | L   |
| Maximum working pressure:    | Primary (tank) / Secondary         | 3 / 8      | bar |
| Maximum working temperature: | Primary (tank) / Secondary         | 110 / 90   | °C  |
| Connections:                 | ww: DHW outlet                     | 3/4        | ″ N |
|                              | kw: cold water inlet / drain       | 3/4        | ″ N |
|                              | z: recirculation                   | 3/4        | ″ N |
|                              | R: connection for electric element | 2          | " F |
|                              | eh: side connection                | 1 1⁄4      | " F |
| Energy efficiency:           | ErP Class                          | В          |     |
|                              | Static heat losses acc. to EN12897 | 62         | W   |
| External dimensions:         | D: Diameter                        | 560        | mm  |
|                              | H: Height (without connections)    | 1770       | mm  |
|                              | Diagonal (without connections)     | 1856       | mm  |
| Packaging dimensions:        | Width / Height                     | 680 / 1940 | mm  |
| Weight:                      | Without packaging / With packaging | 78.2 / 82  | kg  |