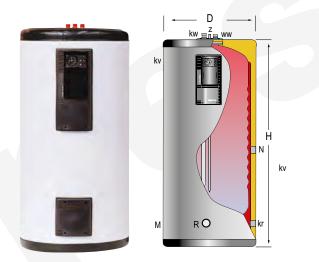

## **DESCRIPTION:**

"DOUBLE WALL" tank for domestic hot water (DHW) STORAGE-PRODUCTION.

For vertical installation on floor. Manufactured in **STAINLESS STEEL AISI 316**, chemically pickled and passivated, with mould-injected rigid **PU thermal insulation** and external PVC lining with zip closure.

Equipped with side threaded connection in primary circuit to allocate an optional electric heating element.

Includes sensor pocket on the upper connections plate and "K" control panel (factory wired and mounted; with thermometer, double regulation and safety thermostat, winter-summer switch and indicator LEDs).

| N                            | IAIN CHARACTERISTICS               |            |     |
|------------------------------|------------------------------------|------------|-----|
| Total capacity:              | Total / DHW Tank                   | 608 / 433  | L   |
| Maximum working pressure:    | Primary / Secondary                | 3 / 8      | bar |
| Maximum working temperature: | Primary / Secondary                | 110 / 90   | °C  |
| Exchange surface:            | DHW tank wall                      | 2.8        | m²  |
| Connections:                 | kv: primary inlet                  | 1 ½        | " F |
|                              | kr: primary outlet                 | 1 ½        | " F |
|                              | ww: DHW outlet                     | 1          | " M |
|                              | kw: cold water inlet / drain       | 1          | " M |
|                              | z: recirculation                   | 1          | " M |
|                              | R: connection for electric element | 2          | " F |
|                              | N: primary side connection         | 1 ½        | " F |
|                              | M: primary side connection         | 1 1/2      | " F |
| Energy efficiency:           | ErP Class                          | С          |     |
|                              | Static heat losses acc. to EN12897 | 103        | W   |
| External dimensions:         | D: Diameter                        | 770        | mm  |
|                              | H: Height (without connections)    | 1730       | mm  |
|                              | Diagonal (without connections)     | 1894       | mm  |
| Packaging dimensions:        | Width / Height                     | 790 / 2000 | mm  |
| Weight:                      | Without packaging / With packaging | 90 / 98    | kg  |