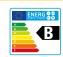

| N                            | MAIN CHARACTERISTICS               |            |                |
|------------------------------|------------------------------------|------------|----------------|
| Total capacity:              | Total / DHW Tank                   | 252 / 196  | L              |
| Maximum working pressure:    | Primary / Secondary                | 3 / 8      | bar            |
| Maximum working temperature: | Primary / Secondary                | 110 / 90   | °C             |
| Exchange surface:            | DHW tank wall                      | 1.9        | m <sup>2</sup> |
| Connections:                 | kv: primary inlet                  | 1          | " F            |
|                              | kr: primary outlet                 | 1          | " F            |
|                              | ww: DHW outlet                     | 3/4        | " M            |
|                              | kw: cold water inlet / drain       | 3/4        | " M            |
|                              | z: recirculation                   | 3/4        | " M            |
|                              | R: connection for electric element | 2          | " F            |
|                              | N: primary side connection         | 1          | " F            |
|                              | M: primary side connection         | 1          | " F            |
| Energy efficiency:           | ErP Class                          | В          |                |
|                              | Static heat losses acc. to EN12897 | 61         | W              |
| External dimensions:         | D: Diameter                        | 560        | mm             |
|                              | H: Height (without connections)    | 1780       | mm             |
|                              | Diagonal (without connections)     | 1867       | mm             |
| Packaging dimensions:        | Width / Height                     | 575 / 1925 | mm             |
| Weight:                      | Without packaging / With packaging | 80 / 91    | kg             |