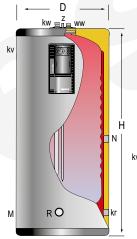

| N                            | MAIN CHARACTERISTICS               |            |                |
|------------------------------|------------------------------------|------------|----------------|
| Total capacity:              | Total / DHW Tank                   | 252 / 196  | L              |
| Maximum working pressure:    | Primary / Secondary                | 3 / 8      | bar            |
| Maximum working temperature: | Primary / Secondary                | 110 / 90   | °C             |
| Exchange surface:            | DHW tank wall                      | 1.9        | m <sup>2</sup> |
| Connections:                 | kv: primary inlet                  | 1          | " F            |
|                              | kr: primary outlet                 | 1          | " F            |
|                              | ww: DHW outlet                     | 3/4        | " M            |
|                              | kw: cold water inlet / drain       | 3/4        | " M            |
|                              | z: recirculation                   | 3/4        | " M            |
|                              | R: connection for electric element | 2          | " F            |
|                              | N: primary side connection         | 1          | " F            |
|                              | M: primary side connection         | 1          | " F            |
| Energy efficiency:           | ErP Class                          | В          |                |
|                              | Static heat losses acc. to EN12897 | 61         | W              |
| External dimensions:         | D: Diameter                        | 560        | mm             |
|                              | H: Height (without connections)    | 1780       | mm             |
|                              | Diagonal (without connections)     | 1867       | mm             |
| Packaging dimensions:        | Width / Height                     | 575 / 1925 | mm             |
| Weight:                      | Without packaging / With packaging | 80 / 91    | kg             |