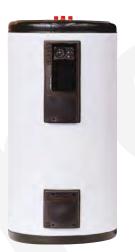

## **DESCRIPTION:**

"DOUBLE WALL" tank for domestic hot water (DHW) STORAGE-PRODUCTION.

For vertical installation on floor. Manufactured in **STAINLESS STEEL AISI 316**, chemically pickled and passivated, with mould-injected rigid **PU thermal insulation** and external PVC lining with zip closure.

Equipped with side threaded connection in primary circuit to allocate an optional electric heating element. Includes sensor pocket on the upper connections plate and "K" control panel (factory wired and mounted; with thermometer, double regulation and safety thermostat, winter-summer switch and indicator LEDs).