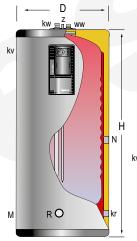

| MAIN CHARACTERISTICS         |                                    |            |     |
|------------------------------|------------------------------------|------------|-----|
| Total capacity:              | Total / DHW Tank                   | 214 / 161  | L   |
| Maximum working pressure:    | Primary / Secondary                | 3 / 8      | bar |
| Maximum working temperature: | Primary / Secondary                | 110 / 90   | °C  |
| Exchange surface:            | DHW tank wall                      | 1.6        | m²  |
| Connections:                 | kv: primary inlet                  | 1          | " F |
|                              | kr: primary outlet                 | 1          | " F |
|                              | ww: DHW outlet                     | 3/4        | " M |
|                              | kw: cold water inlet / drain       | 3/4        | " M |
|                              | z: recirculation                   | 3/4        | " M |
|                              | R: connection for electric element | 2          | " F |
|                              | N: primary side connection         | 1          | " F |
|                              | M: primary side connection         | 1          | " F |
| Energy efficiency:           | ErP Class                          | В          |     |
|                              | Static heat losses acc. to EN12897 | 56         | W   |
| External dimensions:         | D: Diameter                        | 560        | mm  |
|                              | H: Height (without connections)    | 1530       | mm  |
|                              | Diagonal (without connections)     | 1630       | mm  |
| Packaging dimensions:        | Width / Height                     | 575 / 1690 | mm  |
| Weight:                      | Without packaging / With packaging | 70 / 79    | kg  |