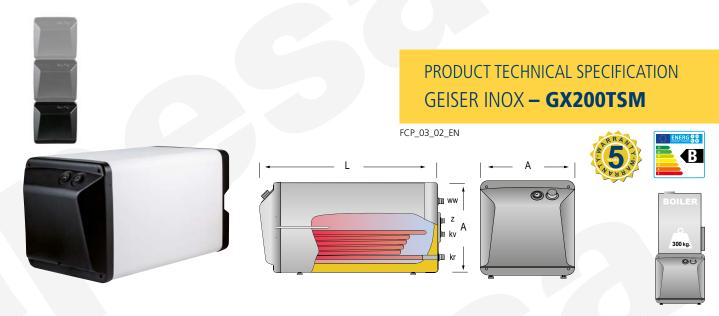

## DHW PRODUCTION AND STORAGE TANKS GEISER INOX - **SINGLE COIL**

## **DESCRIPTION:**

Tank for domestic hot water (DHW) STORAGE-PRODUCTION.

For horizontal installation. Manufactured in **STAINLESS STEEL AISI 316**, chemically pickled and passivated, with mould-injected rigid **PU thermal insulation** and external PVC lining with zip closure. Tank includes an internal **COIL** made of stainless steel AISI 316 for thermal exchange.

Includes sensor pocket on side connections plate; thermometer and DHW regulation thermostat in front cover. **Prepared to withstand a boiler weighing up to 300 kg on top.** 

| MAIN CHARACTERISTICS         |                                    |                  |     |
|------------------------------|------------------------------------|------------------|-----|
| Total capacity:              | Total                              | 200              | L   |
| Maximum working pressure:    | Primary / Secondary                | 25 / 8           | bar |
| Maximum working temperature: | Primary / Secondary                | 200 / 90         | °C  |
| Exchange surface:            | Coil                               | 0.9              | m²  |
| Connections:                 | kv: primary inlet                  | 3/4              | " M |
|                              | kr: primary outlet                 | 3/4              | " M |
|                              | ww: DHW outlet                     | 3/4              | " M |
|                              | kw: cold water inlet / drain       | 3/4              | " M |
|                              | z: recirculation                   | 3/4              | " M |
| Energy efficiency:           | ErP Class                          | В                |     |
|                              | Static heat losses acc. to EN12897 | 59               | W   |
| External dimensions:         | A: Height / width                  | 630 / 630        | mm  |
|                              | L: Length (without connections)    | 1255             | mm  |
| Packaging dimensions:        | Width / Height                     | 720 / 760 / 1300 | mm  |
| Weight:                      | Without packaging / With packaging | 51 / 64          | kg  |