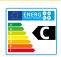

|                              | MAIN CHARACTERISTICS               |                    |     |
|------------------------------|------------------------------------|--------------------|-----|
| Total capacity:              | Total                              | 1000               | L   |
| Maximum working pressure:    | Primary / Secondary                | 25 / 8             | bar |
| Maximum working temperature: | Primary / Secondary                | 200 / 90           | °C  |
| Exchange surface:            | Coil                               | 3.3                | m²  |
| Connections:                 | kv: primary inlet                  | 1                  | " M |
|                              | kr: primary outlet                 | 1                  | " N |
|                              | ww: DHW outlet                     | 1 ½                | " N |
|                              | kw/e: cold water inlet / drain     | 1 1/4              | " N |
|                              | z: recirculation                   | 1 ½                | " N |
|                              | eh: side connection                | 1 ½                | " N |
| Energy efficiency:           | ErP Class                          | С                  |     |
|                              | Static heat losses acc. to EN12897 | 123                | W   |
| External dimensions:         | D: Diameter                        | 950                | mm  |
|                              | H: Height (without connections)    | 2250               | mm  |
|                              | Diagonal (without connections)     | 2443               | mm  |
| Packaging dimensions:        | Width / Height                     | 1000 x 1030 / 2460 | mm  |
| Weight:                      | Without packaging / With packaging | 234 / 261          | kg  |