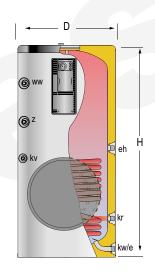

Equipped with side opening for inspection / cleaning tasks, or to install a backup electric heating element (optional). With one side threaded connection for an optional electric heating element.

Tank includes sensor pocket on upper connections plate and control panel "ST" (wired and factory mounted, with thermometer and regulation thermostat).

|                              | MAIN CHARACTERISTICS               |                    |     |
|------------------------------|------------------------------------|--------------------|-----|
| Total capacity:              | Total                              | 1000               | L   |
| Maximum working pressure:    | Primary / Secondary                | 25 / 8             | bar |
| Maximum working temperature: | Primary / Secondary                | 200 / 90           | °C  |
| Exchange surface:            | Coil                               | 3.3                | m²  |
| Connections:                 | kv: primary inlet                  | 1                  | " M |
|                              | kr: primary outlet                 | 1                  | " N |
|                              | ww: DHW outlet                     | 1 ½                | " N |
|                              | kw/e: cold water inlet / drain     | 1 1/4              | " N |
|                              | z: recirculation                   | 1 ½                | " N |
|                              | eh: side connection                | 1 ½                | " N |
| Energy efficiency:           | ErP Class                          | С                  |     |
|                              | Static heat losses acc. to EN12897 | 123                | W   |
| External dimensions:         | D: Diameter                        | 950                | mm  |
|                              | H: Height (without connections)    | 2250               | mm  |
|                              | Diagonal (without connections)     | 2443               | mm  |
| Packaging dimensions:        | Width / Height                     | 1000 x 1030 / 2460 | mm  |
| Weight:                      | Without packaging / With packaging | 234 / 261          | kg  |