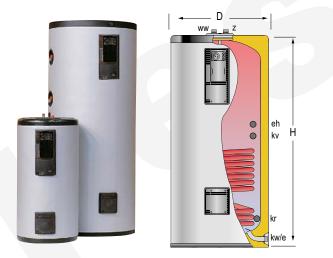

## **DESCRIPTION:**

Tank for domestic hot water (DHW) **STORAGE-PRODUCTION.** 

For vertical installation on floor. Manufactured in **STAINLESS STEEL AISI 316**, chemically pickled and passivated, with mouldinjected rigid **PU thermal insulation** and external PVC lining with zip closure. Tank includes an internal **COIL** made of stainless steel AISI 316 for thermal exchange.

Equipped with side opening for inspection / cleaning tasks, or to install a backup electric heating element (optional).

With one side threaded connection for an optional electric heating element.

Tank includes sensor pocket on upper connections plate and control panel "ST" (wired and factory mounted, with thermometer and regulation thermostat).

| I                            | MAIN CHARACTERISTICS               |             |     |
|------------------------------|------------------------------------|-------------|-----|
| Total capacity:              | Total                              | 500         | L   |
| Maximum working pressure:    | Primary / Secondary                | 25 / 8      | bar |
| Maximum working temperature: | Primary / Secondary                | 200 / 90    | °C  |
| Exchange surface:            | Coil                               | 1.8         | m²  |
| Connections:                 | kv: primary inlet                  | 1           | " N |
|                              | kr: primary outlet                 | 1           | " N |
|                              | ww: DHW outlet                     | 1           | ″ N |
|                              | kw/e: cold water inlet / drain     | 1           | ″ N |
|                              | z: recirculation                   | 1           | ″ N |
|                              | eh: side connection                | 1 ½         | " N |
| Energy efficiency:           | ErP Class                          | В           |     |
|                              | Static heat losses acc. to EN12897 | 81          | W   |
| External dimensions:         | D: Diameter                        | 770         | mm  |
|                              | H: Height (without connections)    | 1690        | mm  |
|                              | Diagonal (without connections)     | 1858        | mm  |
| Packaging dimensions:        | Width / Height                     | 820 / 1920  | mm  |
| Weight:                      | Without packaging / With packaging | 100.5 / 114 | kg  |
|                              |                                    |             |     |