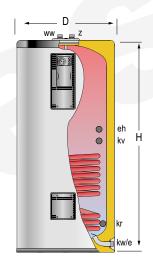

Equipped with side opening for inspection / cleaning tasks, or to install a backup electric heating element (optional). With one side threaded connection for an optional electric heating element.

Tank includes sensor pocket on upper connections plate and control panel "ST" (wired and factory mounted, with thermometer and regulation thermostat).

|                              | MAIN CHARACTERISTICS               |            |     |
|------------------------------|------------------------------------|------------|-----|
| Total capacity:              | Total                              | 400        | L   |
| Maximum working pressure:    | Primary / Secondary                | 25 / 8     | bar |
| Maximum working temperature: | Primary / Secondary                | 200 / 90   | °C  |
| Exchange surface:            | Coil                               | 1.8        | m²  |
| Connections:                 | kv: primary inlet                  | 1          | " M |
|                              | kr: primary outlet                 | 1          | " M |
|                              | ww: DHW outlet                     | 1          | " M |
|                              | kw/e: cold water inlet / drain     | 1          | " N |
|                              | z: recirculation                   | 1          | " N |
|                              | eh: side connection                | 1 ½        | " N |
| Energy efficiency:           | ErP Class                          | В          |     |
|                              | Static heat losses acc. to EN12897 | 75         | W   |
| External dimensions:         | D: Diameter                        | 770        | mm  |
|                              | H: Height (without connections)    | 1525       | mm  |
|                              | Diagonal (without connections)     | 1706       | mm  |
| Packaging dimensions:        | Width / Height                     | 820 / 1920 | mm  |
| Weight:                      | Without packaging / With packaging | 96.5 / 110 | kg  |