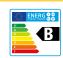

|                              | MAIN CHARACTERISTICS               |            |     |
|------------------------------|------------------------------------|------------|-----|
| Total capacity:              | Total                              | 400        | L   |
| Maximum working pressure:    | Primary / Secondary                | 25 / 8     | bar |
| Maximum working temperature: | Primary / Secondary                | 200 / 90   | °C  |
| Exchange surface:            | Coil                               | 1.8        | m²  |
| Connections:                 | kv: primary inlet                  | 1          | " M |
|                              | kr: primary outlet                 | 1          | " M |
|                              | ww: DHW outlet                     | 1          | " M |
|                              | kw/e: cold water inlet / drain     | 1          | " N |
|                              | z: recirculation                   | 1          | " N |
|                              | eh: side connection                | 1 ½        | " N |
| Energy efficiency:           | ErP Class                          | В          |     |
|                              | Static heat losses acc. to EN12897 | 75         | W   |
| External dimensions:         | D: Diameter                        | 770        | mm  |
|                              | H: Height (without connections)    | 1525       | mm  |
|                              | Diagonal (without connections)     | 1706       | mm  |
| Packaging dimensions:        | Width / Height                     | 820 / 1920 | mm  |
| Weight:                      | Without packaging / With packaging | 96.5 / 110 | kg  |