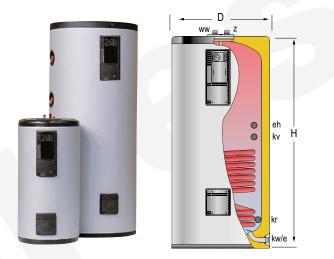

## **DESCRIPTION:**

Tank for domestic hot water (DHW) **STORAGE-PRODUCTION.** 

For vertical installation on floor. Manufactured in **STAINLESS STEEL AISI 316**, chemically pickled and passivated, with mouldinjected rigid **PU thermal insulation** and external PVC lining with zip closure. Tank includes an internal **COIL** made of stainless steel AISI 316 for thermal exchange.

Equipped with side opening for inspection / cleaning tasks, or to install a backup electric heating element (optional).

With one side threaded connection for an optional electric heating element.

Tank includes sensor pocket on upper connections plate and control panel "ST" (wired and factory mounted, with thermometer and regulation thermostat).

| ſ                            | MAIN CHARACTERISTICS               |            |     |
|------------------------------|------------------------------------|------------|-----|
| Total capacity:              | Total                              | 200        | L   |
| Maximum working pressure:    | Primary / Secondary                | 25 / 8     | bar |
| Maximum working temperature: | Primary / Secondary                | 200 / 90   | °C  |
| Exchange surface:            | Coil                               | 1.1        | m²  |
| Connections:                 | kv: primary inlet                  | 1          | " M |
|                              | kr: primary outlet                 | 1          | " M |
|                              | ww: DHW outlet                     | 1          | " N |
|                              | kw/e: cold water inlet / drain     | 1          | " M |
|                              | z: recirculation                   | 1          | " N |
|                              | eh: side connection                | 1 ½        | " M |
| Energy efficiency:           | ErP Class                          | В          |     |
|                              | Static heat losses acc. to EN12897 | 44         | W   |
| External dimensions:         | D: Diameter                        | 620        | mm  |
|                              | H: Height (without connections)    | 1205       | mm  |
|                              | Diagonal (without connections)     | 1356       | mm  |
| Packaging dimensions:        | Width / Height                     | 680 / 1450 | mm  |
| Weight:                      | Without packaging / With packaging | 54 / 62    | kg  |
|                              |                                    |            |     |