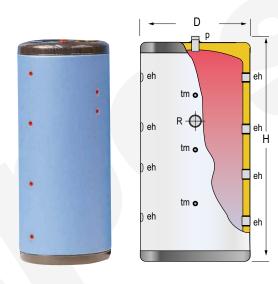

## **DESCRIPTION:**

Stainless steel BUFFER TANK, for closed heating and cooling circuits.

For vertical installation on floor. Manufactured in **STAINLESS STEEL AISI 304**. Tank includes mould-injected **rigid PU**, with removable insulation system allows the tank to access through 800 mm wide doors, and padded PVC lining with zip closure. Tank also includes one side threaded connection for an optional electrical heating element.

|                              | MAIN CHARACTERISTICS                    |                    |     |
|------------------------------|-----------------------------------------|--------------------|-----|
| Total capacity:              | Total                                   | 1000               | L   |
| Maximum working pressure:    |                                         | 6                  | bar |
| Maximum working temperature: |                                         | 110                | °C  |
| Connections:                 | eh: side connection                     | 1 ½                | " F |
|                              | p: upper connection                     | 1                  | " N |
|                              | tm: sensor connections                  | 1/2                | " F |
|                              | R: side connection for electric element | 2                  | " F |
| Energy efficiency:           | ErP Class                               | С                  |     |
|                              | Static heat losses acc. to EN12897      | 114                | W   |
| External dimensions:         | D: Diameter                             | 950                | mm  |
|                              | H: Height (without connections)         | 2250               | mm  |
|                              | Diagonal (without connections)          | 2442               | mm  |
| Packaging dimensions:        | Width / Height                          | 1030 x 1000 / 2460 | mm  |
| Weight:                      | Without packaging / With packaging      | 151 / 178          | kg  |