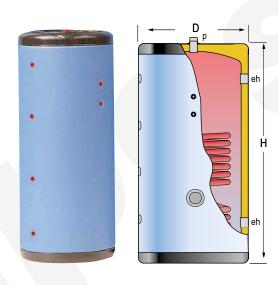

## **DESCRIPTION:**

Carbon steel BUFFER TANK, for closed heating or cooling circuits, equipped with COIL for intermediate heating. For vertical installation on floor. Tank includes mould-injected rigid PU thermal insulation. Optionally, a kit of external padded PVC lining with zip closure, to be supplied in separate packaging unmounted. Tank also includes one side threaded connection for an optional electrical heating element.

|                              | MAIN CHARACTERISTICS                    |             |     |
|------------------------------|-----------------------------------------|-------------|-----|
| Total capacity:              | Total                                   | 1500        | L   |
| Maximum working pressure:    | Coil / Tank                             | 25 / 6      | bar |
| Maximum working temperature: | Coil / Tank                             | 200 / 110   | °C  |
| Exchange surface:            | Coil                                    | 3.0         | m²  |
| Connections:                 | eh: side connection                     | 3           | " F |
|                              | p: upper connection                     | 1           | " M |
|                              | tm: sensor connections                  | 1/2         | " F |
|                              | R: side connection for electric element | 2           | " F |
| Energy efficiency:           | ErP Class                               | С           |     |
|                              | Static heat losses acc. to EN12897      | 114         | W   |
| External dimensions:         | D: Diameter                             | 1160        | mm  |
|                              | H: Height (without connections)         | 2320        | mm  |
|                              | Diagonal (without connections)          | 2593        | mm  |
| Packaging dimensions:        | Width / Height                          | 1160 / 2320 | mm  |
| Weight:                      | Without packaging / With packaging      | 339 / 343   | kg  |
|                              |                                         |             |     |