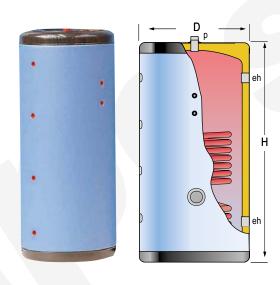

## **DESCRIPTION:**

Carbon steel **BUFFER TANK**, for closed heating or cooling circuits, equipped with **COIL** for intermediate heating. For vertical installation on floor. Tank includes mould-injected **rigid PU**, with removable insulation system allows the tank to access through 800 mm wide doors, and padded PVC lining with zip closure. Tank also includes one side threaded connection for an optional electrical heating element.

|                              | MAIN CHARACTERISTICS                    |                    |     |
|------------------------------|-----------------------------------------|--------------------|-----|
| Total capacity:              | Total                                   | 1000               | L   |
| Maximum working pressure:    | Coil / Tank                             | 25 / 6             | bar |
| Maximum working temperature: | Coil / Tank                             | 200 / 110          | °C  |
| Exchange surface:            | Coil                                    | 2.7                | m²  |
| Connections:                 | eh: side connection                     | 3                  | " F |
|                              | p: upper connection                     | 1                  | " M |
|                              | tm: sensor connections                  | 1/2                | " F |
|                              | R: side connection for electric element | 2                  | " F |
| Energy efficiency:           | ErP Class                               | С                  |     |
|                              | Static heat losses acc. to EN12897      | 114                | W   |
| External dimensions:         | D: Diameter                             | 950                | mm  |
|                              | H: Height (without connections)         | 2250               | mm  |
|                              | Diagonal (without connections)          | 2442               | mm  |
| Packaging dimensions:        | Width / Height                          | 1030 x 1000 / 2460 | mm  |
| Weight:                      | Without packaging / With packaging      | 206 / 233          | kg  |
|                              |                                         |                    |     |