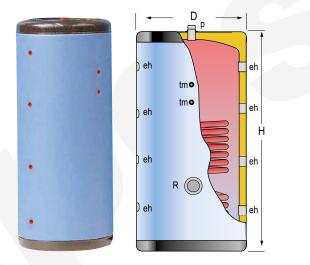

#### **DESCRIPTION:**

Carbon steel **BUFFER TANK**, for closed heating or cooling circuits, equipped with **COIL** for intermediate heating. For vertical installation on floor. Tank includes mould-injected **rigid PU**, with removable insulation system allows the tank to access through 800 mm wide doors, and padded PVC lining with zip closure. Tank also includes one side threaded connection for an optional electrical heating element.

|                              | MAIN CHARACTERISTICS                    |                    |     |
|------------------------------|-----------------------------------------|--------------------|-----|
| Total capacity:              | Total                                   | 800                | L   |
| Maximum working pressure:    | Coil / Tank                             | 25 / 6             | bar |
| Maximum working temperature: | Coil / Tank                             | 200 / 110          | °C  |
| Exchange surface:            | Coil                                    | 2.7                | m²  |
| Connections:                 | eh: side connection                     | 1 ½                | " F |
|                              | p: upper connection                     | 1                  | ″ M |
|                              | tm: sensor connections                  | 1/2                | " F |
|                              | R: side connection for electric element | 2                  | " F |
| Energy efficiency:           | ErP Class                               | С                  |     |
|                              | Static heat losses acc. to EN12897      | 99                 | W   |
| External dimensions:         | D: Diameter                             | 950                | mm  |
|                              | H: Height (without connections)         | 1840               | mm  |
|                              | Diagonal (without connections)          | 2070               | mm  |
| Packaging dimensions:        | Width / Height                          | 1030 x 1000 / 2040 | mm  |
| Weight:                      | Without packaging / With packaging      | 177 / 202          | kg  |
|                              |                                         |                    |     |