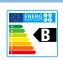

|                              | MAIN CHARACTERISTICS               |                    |     |
|------------------------------|------------------------------------|--------------------|-----|
| Total capacity:              | Total                              | 800                | L   |
| Maximum working pressure:    |                                    | 8                  | bar |
| Maximum working temperature: |                                    | 90                 | °C  |
| Connections:                 | ww: DHW outlet                     | 1 ½                | " N |
|                              | kw / e: cold water inlet / drain   | 1 1/4              | " N |
|                              | z: recirculation                   | 1 ½                | " H |
|                              | eh: plate exchanger connection     | 1 ½                | " N |
|                              | R: electric element connection     | 1 ½                | " H |
| Energy efficiency:           | ErP Class                          | В                  | 7   |
|                              | Static heat losses acc. to EN12897 | 97                 | W   |
| External dimensions:         | D: Diameter                        | 950                | mn  |
|                              | H: Height (without connections)    | 1840               | mn  |
|                              | Diagonal (without connections)     | 2071               | mm  |
| Packaging dimensions:        | Width / Height                     | 1000 x 1030 / 2040 | mr  |
| Weight:                      | Without packaging / With packaging | 215 / 237          | kg  |