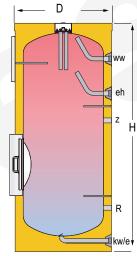

Equipped with DN400 side manhole for inspection / cleaning tasks, or optionally, for the installation of a stainless steel plate to allocate electric heating elements.

Includes sensor pocket and control panel type "T" (with thermometer).

|                              | MAIN CHARACTERISTICS               |                    |     |
|------------------------------|------------------------------------|--------------------|-----|
| Total capacity:              | Total                              | 800                | L   |
| Maximum working pressure:    |                                    | 8                  | bar |
| Maximum working temperature: |                                    | 90                 | °C  |
| Connections:                 | ww: DHW outlet                     | 1 ½                | " N |
|                              | kw / e: cold water inlet / drain   | 1 1/4              | " N |
|                              | z: recirculation                   | 1 ½                | " H |
|                              | eh: plate exchanger connection     | 1 ½                | " N |
|                              | R: electric element connection     | 1 ½                | " H |
| Energy efficiency:           | ErP Class                          | В                  | 7   |
|                              | Static heat losses acc. to EN12897 | 97                 | W   |
| External dimensions:         | D: Diameter                        | 950                | mn  |
|                              | H: Height (without connections)    | 1840               | mn  |
|                              | Diagonal (without connections)     | 2071               | mm  |
| Packaging dimensions:        | Width / Height                     | 1000 x 1030 / 2040 | mr  |
| Weight:                      | Without packaging / With packaging | 215 / 237          | kg  |