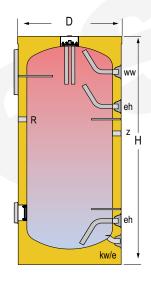

|                              | MAIN CHARACTERISTICS               |                    |     |
|------------------------------|------------------------------------|--------------------|-----|
| Total capacity:              | Total                              | 800                | L   |
| Maximum working pressure:    |                                    | 8                  | bar |
| Maximum working temperature: |                                    | 90                 | °C  |
| Connections:                 | ww: DHW outlet                     | 1 ½                | " M |
|                              | kw / e: cold water inlet / drain   | 1 1/4              | " M |
|                              | z: recirculation                   | 1 ½                | " H |
|                              | eh: plate exchanger connection     | 1 ½                | " N |
|                              | R: electric element connection     | 1 ½                | " F |
| Energy efficiency:           | ErP Class                          | В                  |     |
|                              | Static heat losses acc. to EN12897 | 89                 | W   |
| External dimensions:         | D: Diameter                        | 950                | mm  |
|                              | H: Height (without connections)    | 1840               | mm  |
|                              | Diagonal (without connections)     | 2071               | mm  |
| Packaging dimensions:        | Width / Height                     | 1000 x 1030 / 2040 | mm  |
| Weight:                      | Without packaging / With packaging | 168 / 194          | kg  |