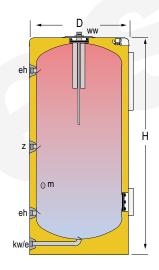

| NA.                          | IN CHARACTERISTICS                 |            |     |
|------------------------------|------------------------------------|------------|-----|
|                              | AIN CHARACTERISTICS                |            |     |
| Total capacity:              | Total                              | 500        | L   |
| Maximum working pressure:    |                                    | 8          | bar |
| Maximum working temperature: |                                    | 90         | °C  |
| Connections:                 | ww: DHW outlet                     | 1          | " M |
|                              | kw / e: cold water inlet / drain   | 1          | " M |
|                              | z: recirculation                   | 1 1/4      | " M |
|                              | eh: plate exchanger connection     | 1 1/4      | " M |
|                              | m: side connection                 | 3/4        | " M |
| Energy efficiency:           | ErP Class                          | С          |     |
|                              | Static heat losses acc. to EN12897 | 93         | W   |
| External dimensions:         | D: Diameter                        | 770        | mm  |
|                              | H: Height (without connections)    | 1690       | mm  |
|                              | Diagonal (without connections)     | 1858       | mm  |
| Packaging dimensions:        | Width / Height                     | 820 / 1920 | mm  |
| Weight:                      | Without packaging / With packaging | 127 / 140  | kg  |