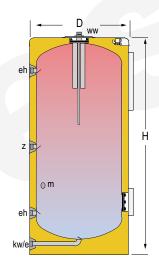

| N                            | IAIN CHARACTERISTICS               |            |     |
|------------------------------|------------------------------------|------------|-----|
| Total capacity:              | Total                              | 200        | L   |
| Maximum working pressure:    |                                    | 8          | bar |
| Maximum working temperature: |                                    | 90         | °C  |
| Connections:                 | ww: DHW outlet                     | 1          | " M |
|                              | kw / e: cold water inlet / drain   | 1          | " M |
|                              | z: recirculation                   | 1 1/4      | " M |
|                              | eh: plate exchanger connection     | 1 1/4      | " N |
|                              | m: side connection                 | 3/4        | " M |
| Energy efficiency:           | ErP Class                          | В          |     |
|                              | Static heat losses acc. to EN12897 | 56         | W   |
| External dimensions:         | D: Diameter                        | 620        | mm  |
|                              | H: Height (without connections)    | 1205       | mm  |
|                              | Diagonal (without connections)     | 1356       | mm  |
| Packaging dimensions:        | Width / Height                     | 680 / 1450 | mm  |
| Weight:                      | Without packaging / With packaging | 61 / 70    | kg  |