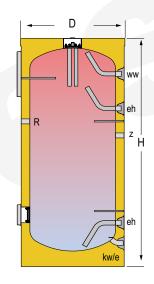

|                              | MAIN CHARACTERISTICS               |                    |     |
|------------------------------|------------------------------------|--------------------|-----|
| Total capacity:              | Total                              | 1000               | L   |
| Maximum working pressure:    |                                    | 8                  | bar |
| Maximum working temperature: |                                    | 90                 | °C  |
| Connections:                 | ww: DHW outlet                     | 1 ½                | " M |
|                              | kw / e: cold water inlet / drain   | 1 1/4              | " M |
|                              | z: recirculation                   | 1 ½                | " H |
|                              | eh: plate exchanger connection     | 1 ½                | " M |
|                              | R: electric element connection     | 1 ½                | " H |
| Energy efficiency:           | ErP Class                          | С                  | 7   |
|                              | Static heat losses acc. to EN12897 | 115                | W   |
| External dimensions:         | D: Diameter                        | 950                | mm  |
|                              | H: Height (without connections)    | 2250               | mm  |
|                              | Diagonal (without connections)     | 2443               | mm  |
| Packaging dimensions:        | Width / Height                     | 1000 x 1030 / 2460 | mm  |
| Weight:                      | Without packaging / With packaging | 198 / 225          | kg  |