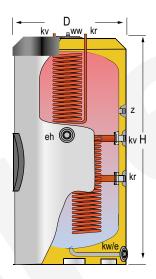

## **DESCRIPTION:**

Tank for domestic hot water (DHW) STORAGE-PRODUCTION.

For vertical installation on floor. Manufactured in **VITREOUS ENAMELLED STEEL** according to the DIN4753 standard, with mould-injected rigid **PU THERMAL INSULATION** and external PVC lining with zip closure. Tank includes two internal COILS (upper one made of enamelled steel, lower one made of stainless steel) for thermal exchange. Cathodic protection based on magnesium anodes.

Equipped with DN400 side manhole for inspection / cleaning tasks. Includes one side threaded connection for an optional electric heating element.

|                              | MAIN CHARACTERISTICS               |             |     |
|------------------------------|------------------------------------|-------------|-----|
| Total capacity:              | Total                              | 1500        | L   |
| Maximum working pressure:    | Primary / Secondary                | 25 / 8      | bar |
| Maximum working temperature: | Primary / Secondary                | 200 / 90    | °C  |
| Exchange surface:            | Upper coil                         | 1.3         | m²  |
|                              | Lower coil                         | 3.4         | m²  |
| Connections:                 | kv: upper coil primary inlet       | 3/4         | " F |
|                              | kr: upper coil primary outlet      | 3/4         | " F |
|                              | sv: lower coil primary inlet       | 2           | " N |
|                              | sr: lower coil primary outlet      | 2           | " N |
|                              | ww: DHW outlet                     | 2           | " N |
|                              | kw / e: cold water inlet / drain   | 1 ½         | " N |
|                              | z: recirculation                   | 1 ½         | " N |
|                              | eh: side connection                | 2           | " N |
| Energy efficiency:           | ErP Class                          | С           |     |
|                              | Static heat losses acc. to EN12897 | 169         | W   |
| External dimensions:         | D: Diameter                        | 1160        | mm  |
|                              | H: Height (without connections)    | 2320        | mm  |
|                              | Diagonal (without connections)     | 2593        | mm  |
| Packaging dimensions:        | Width / Height                     | 1280 / 2400 | mm  |
| Weight:                      | Without packaging / With packaging | 420 / 445   | kg  |