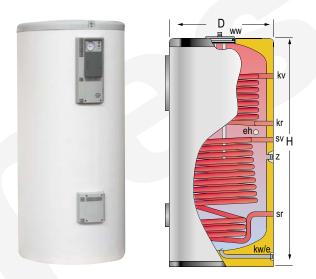

## **DESCRIPTION:**

Tank for domestic hot water (DHW) **STORAGE-PRODUCTION.** 

For vertical installation on floor. Manufactured in **VITREOUS ENAMELLED STEEL** according to the DIN4753 standard, with mould-injected rigid **PU THERMAL INSULATION** and external PVC lining with zip closure. The removable insulation system allows the tank to access through 800 mm wide doors. Tank includes two internal enamelled steel COILS for thermal exchange. Cathodic protection based on magnesium anodes.

Equipped with side opening for inspection / cleaning tasks, or to allocate a backup electric heating element (optional). Includes one side threaded connection for an optional electric heating element.

Includes also a sensor pocket and control panel type "TS" (factory wired and mounted, with thermometer and regulation thermostat).

| Total capacity:              | Total                              | 800                | L   |
|------------------------------|------------------------------------|--------------------|-----|
| Maximum working pressure:    | Primary / Secondary                | 25 / 8             | ba  |
| Maximum working temperature: | Primary / Secondary                | 200 / 90           | °C  |
| Exchange surface:            | Upper coil                         | 1.3                | m   |
|                              | Lower coil                         | 2.7                | m   |
| Connections:                 | kv: upper coil primary inlet       | 1                  | "   |
|                              | kr: upper coil primary outlet      | 1                  | "   |
|                              | sv: lower coil primary inlet       | 1                  | "   |
|                              | sr: lower coil primary outlet      | 1                  | "   |
|                              | ww: DHW outlet                     | 1 1/2              | " ſ |
|                              | kw / e: cold water inlet / drain   | 1 1⁄4              | " N |
|                              | z: recirculation                   | 1 ½                | " [ |
|                              | eh: side connection                | 1 ½                | "   |
| Energy efficiency:           | ErP Class                          | В                  |     |
|                              | Static heat losses acc. to EN12897 | 89                 | W   |
| External dimensions:         | D: Diameter                        | 950                | mr  |
|                              | H: Height (without connections)    | 1840               | mr  |
|                              | Diagonal (without connections)     | 2071               | mr  |
| Packaging dimensions:        | Width / Height                     | 1030 x 1000 / 2040 | mr  |
| Weight:                      | Without packaging / With packaging | 218 / 243          | kq  |