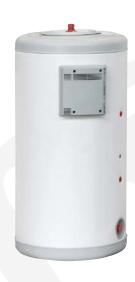

## **DESCRIPTION:**

Tank for domestic hot water (DHW) **STORAGE-PRODUCTION.** 

For vertical wall mounting or installation on floor. Manufactured in **VITREOUS ENAMELLED STEEL** according to the DIN4753 standard, with mould-injected rigid **PU THERMAL INSULATION** and external PVC lining with zip closure. Tank includes an internal enamelled steel COIL for thermal exchange.

Cathodic protection based on magnesium anodes.

Includes brackets for wall mounting, sensor pocket and sheath for backup ceramic electric heating element.

| MAIN CHARACTERISTICS         |                                    |           |       |
|------------------------------|------------------------------------|-----------|-------|
| Total capacity:              | Total                              | 80        | L     |
| Maximum working pressure:    | Primary / Secondary                | 25 / 8    | bar   |
| Maximum working temperature: | Primary / Secondary                | 200 / 90  | °C    |
| Exchange surface:            | Coil                               | 0.3       | $m^2$ |
| Connections:                 | kv: primary inlet                  | 1/2       | " F   |
|                              | kr: primary outlet                 | 1/2       | " F   |
|                              | ww: DHW outlet                     | 3/4       | " M   |
|                              | kw / e: cold water inlet / drain   | 3/4       | " M   |
| Energy efficiency:           | ErP Class                          | В         |       |
|                              | Static heat losses acc. to EN12897 | 46        | W     |
| External dimensions:         | D: Diameter                        | 480       | mm    |
|                              | H: Height (without connections)    | 935       | mm    |
|                              | Diagonal (without connections)     | 1051      | mm    |
| Packaging dimensions:        | Width / Height                     | 500 / 970 | mm    |
| Weight:                      | Without packaging / With packaging | 40 / 47   | kg    |