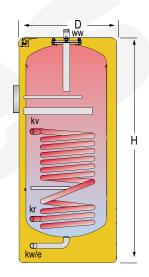

Cathodic protection based on magnesium anodes.

Includes brackets for wall mounting, sensor pocket and sheath for backup ceramic electric heating element.

| MAIN CHARACTERISTICS         |                                    |           |       |
|------------------------------|------------------------------------|-----------|-------|
| Total capacity:              | Total                              | 80        | L     |
| Maximum working pressure:    | Primary / Secondary                | 25 / 8    | bar   |
| Maximum working temperature: | Primary / Secondary                | 200 / 90  | °C    |
| Exchange surface:            | Coil                               | 0.3       | $m^2$ |
| Connections:                 | kv: primary inlet                  | 1/2       | " F   |
|                              | kr: primary outlet                 | 1/2       | " F   |
|                              | ww: DHW outlet                     | 3/4       | " M   |
|                              | kw / e: cold water inlet / drain   | 3/4       | " M   |
| Energy efficiency:           | ErP Class                          | В         |       |
|                              | Static heat losses acc. to EN12897 | 46        | W     |
| External dimensions:         | D: Diameter                        | 480       | mm    |
|                              | H: Height (without connections)    | 935       | mm    |
|                              | Diagonal (without connections)     | 1051      | mm    |
| Packaging dimensions:        | Width / Height                     | 500 / 970 | mm    |
| Weight:                      | Without packaging / With packaging | 40 / 47   | kg    |